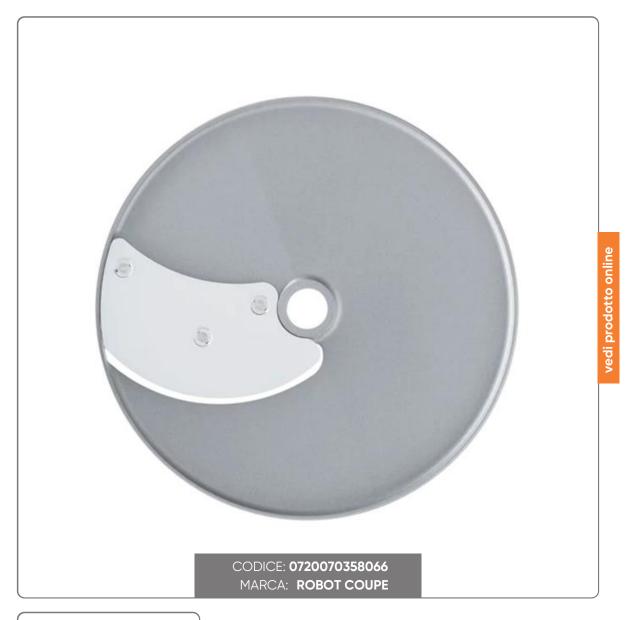

## **DISCO FAT SERIES EXPERT mm. 8**

Disc Accessory For Vegetable Cutter Robot Coupe Mod. CL50E, R201ULTRAXL Thickness Cm. 0.8

## S O L U Z I O N I F O O D S E R V I C E

The Serie Expert 8 mm Slicer Disc is the ideal accessory for preparing a wide range of fruit, vegetable and cheese cuts, offering precision and speed in kitchen operations. Made of stainless steel, this disc is perfect for making medium/thick slices with a thickness of 8 mm, optimizing preparation times and ensuring high productivity.

Main Features:

- Precise Cuts: Ideal for slicing fruit, vegetables and cheeses with a uniform thickness of 8 mm, making the disc suitable for preparations such as salads, side dishes, sandwiches, and much more.