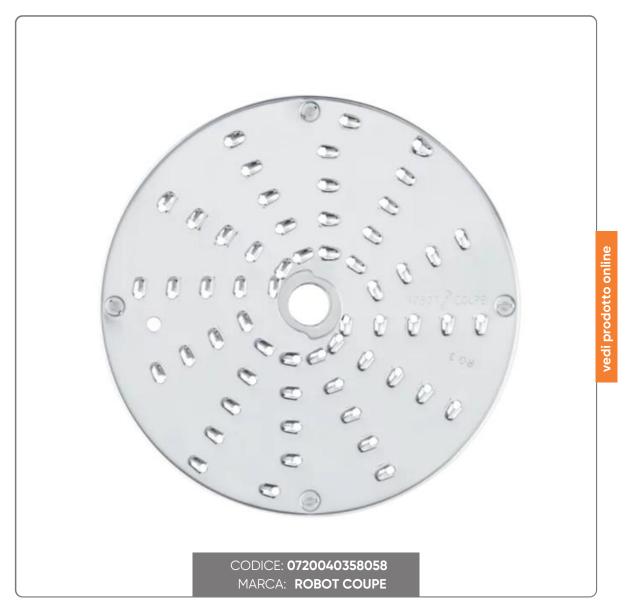

### **DISCO JULIENNE SERIE EXPERT mm. 3**

Disc Accessory For Robot Coupe Vegetable Cutter Mod. CL50E, R201ULTRAXL Thickness Cm. 0.3

## LUZIONIFO O D S E R V

The Julienne Disc Serie Expert mm. 3 is the ideal accessory for preparing a wide range of fruit, vegetable and cheese cuts, offering precision and speed in kitchen operations. Made of stainless steel, this disc is ideal for making perfect julienne strips, optimizing preparation times and ensuring high productivity.

#### Main Features:

- Precise Cuts: Ideal for slicing fruit, vegetables and cheeses with a uniform thickness of 3 mm, making the disc suitable for preparations such as salads, side dishes, sandwiches, and much more.
- Time Saving: This disc can grate up to 5 kg of cheese in just 2 minutes, ensuring exceptional working speed and greater productivity in the kitchen.
- Mineral Plus Treatment: The disc is subjected to a special mineral-based treatment, Surface Treatment Mineral Plus, which guarantees optimal surface protection and reduces friction during cutting, thus improving the efficiency and durability of the product.