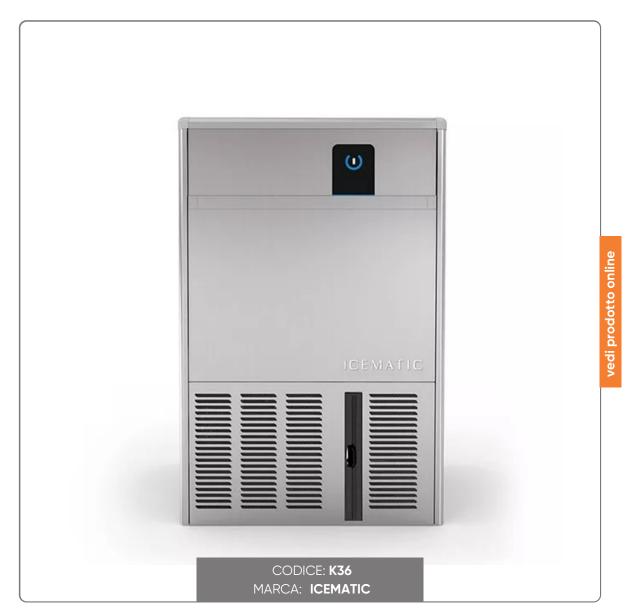

# ICEMATIC HOLLOW CUBE ICE MAKER mod. K36A GAS R290 - DIM. mm.450x545x690H - air cooled

Ice Cube Machine Empty Cube

#### THE MACHINE

Modern design with rounded corners and body entirely in stainless steel.

The paddle production system, with a stalk evaporator, is the only system capable of guaranteeing the correct functioning of the ice maker even in the presence of particularly hard water, rich in limestone and impurities.

#### **CHARACTERISTICS:**

- LARGE BUILT-IN STORAGE CAPACITY
- AUTOMATIC WASH
- REMOVABLE FRONT FILTER
- FRONT AIR INLET AND OUTLET
- CAPACITIVE TOUCH STAND-BY AND RESET
- POWER CORD WITH SCHUKO PLUG

#### TECHNICAL DATA:

- Dimensions (WxDxH): 450 x 545 x 690 mm

Voltage: 220-240/1/50HzProduction kg/24h: KG.36Storage capacity: 12 kgNet weight: 36 kg

- Refrigerant Gas: R290