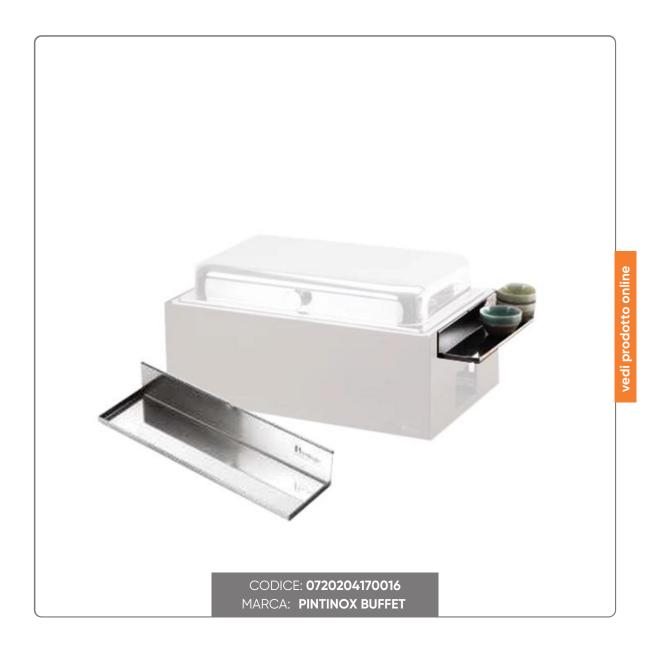

# LARGE INTERLOCKING STAINLESS STEEL TRAYS FOR CALEIDO BASE CM. 30X8X5

LARGE INTERLOCKING STAINLESS STEEL TRAY FOR CALEIDO LINE BASES

### L U Z I O N I F O O D S E R V

Dimensions: cm. 30x8 H5

This practical stainless steel interlocking tray is the perfect accessory to complete the bases of the Caleido line, offering a convenient support space for utensils and small containers during buffet service. Ideal for functional and tidy use in environments dedicated to breakfasts and buffets, this tray is designed to be resistant and versatile.

#### Features and Design:

- Ample Storage Space: With a compact yet spacious size, this tray is perfect for storing spoons, serving utensils, small jam jars and other accessories needed for a well-organized breakfast or buffet.
- Elegant and Functional Design: The minimalist and elegant stainless steel look fits perfectly with any buffet style, giving it a professional and clean touch.