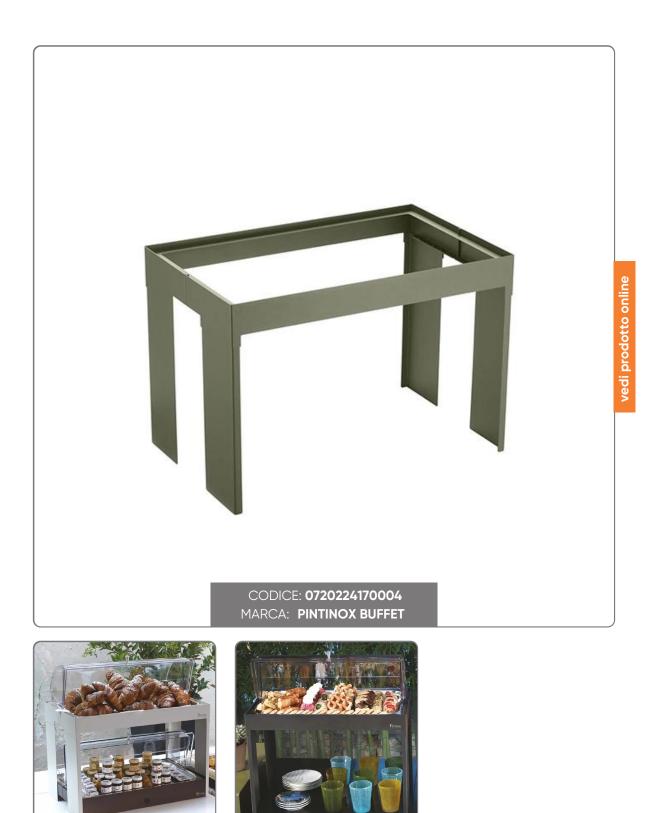

# SAGE COLOR BRIDGE BASE CM. 55.7x34.8x37.8 CALEIDO

SAGE COLOR BRIDGE BASE IN STAINLESS STEEL FOR BUFFET

Seno&Seno S.p.A. via Luigi Pasteur, 10 – Vr – 045.820.17.88 – info@senoeseno.it shop.senoeseno.it – www.senoeseno.it

#### Dimensions: cm. 55.7x34.8 H37.8

This sage-colored bridge base is a sturdy and versatile accessory, perfect for buffets, hotels, restaurants, and outdoor events. Designed to withstand heavy use, the powder-coated stainless steel construction ensures durability and resistance even in the most demanding conditions.

#### Material and Structure:

Powder Coated Stainless Steel: The sage powder coat finish not only offers a modern and elegant finish, but also superior protection against scratches, corrosion and wear.
Durable Construction: Designed to withstand heavy use, the base is ideal for supporting

## Design and Functionality:

- Bridge Design: The bridge shape allows for excellent space management, allowing you to place other accessories or decorations both above and below the base, optimizing the available area on the buffet.