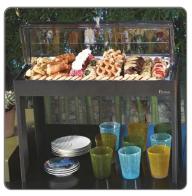

#### Versatility of Use:

- Ideal for displaying plates, trays and containers, this base can be used in a wide range of contexts, from breakfast buffets to receptions or outdoor events.
- Weatherproof, it is suitable for both indoor and outdoor use, maintaining its beauty and integrity even in outdoor environments.