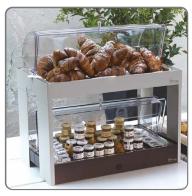

#### Design and Functionality:

- Bridge Design: The bridge shape allows for excellent space management, allowing you to place other accessories or decorations both above and below the base, optimizing the available area on the buffet.
- Elegant Finish: The charcoal color adds a sophisticated and modern touch, perfect for integrating with various presentation and decor styles.

#### Versatility of Use:

- Ideal for displaying plates, trays and containers, this base can be used in a wide range of contexts, from breakfast buffets to receptions or outdoor events.
- Weatherproof, it is suitable for both indoor and outdoor use, maintaining its beauty and integrity even in outdoor environments.