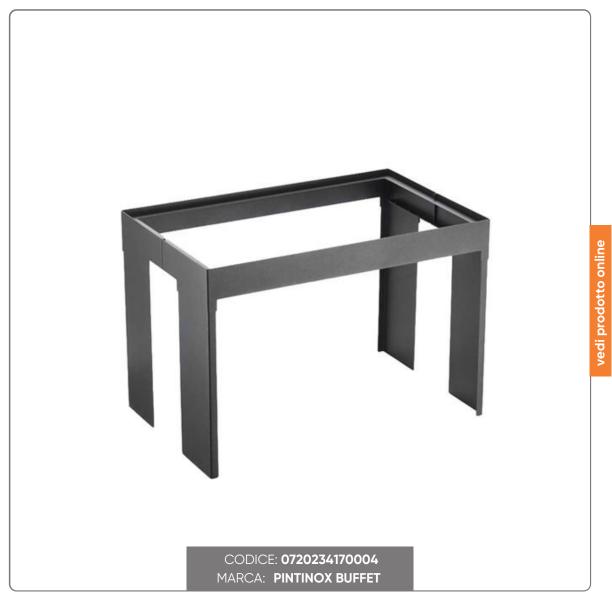

# CHARCOAL COLOR BRIDGE BASE CM. 55.7x34.8x37.8 CALEIDO

CHARCOAL STAINLESS STEEL BRIDGE BASE FOR BUFFET

### LUZIONIFOODSERV

Dimensions: cm. 55.7x34.8 H37.8

This charcoal bridge base is a sturdy and versatile accessory, perfect for buffets, hotels, restaurants, and outdoor events. Designed to withstand heavy use, the powder-coated stainless steel construction ensures durability and resistance even in the most demanding conditions.

#### Material and Structure:

- Powder Coated Stainless Steel: The charcoal powder coat finish not only offers a modern and elegant finish, but also superior protection against scratches, corrosion and wear.
- Durable Construction: Designed to withstand heavy use, the base is ideal for supporting various types of buffet accessories, both indoors and outdoors.

#### Design and Functionality:

- Bridge Design: The bridge shape allows for excellent space management, allowing you to place other accessories or decorations both above and below the base, optimizing the available area on the buffet.
- Elegant Finish: The charcoal color adds a sophisticated and modern touch, perfect for integrating with various presentation and decor styles.