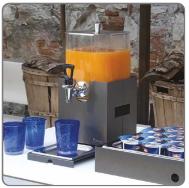

## SOLUZIONIFOODSERVICE

Dimensions: cm. 17,6x16,2 H20

The juice dispenser accessory is designed for breakfast buffets in hotels, restaurants and accommodation facilities, perfect for distributing fresh drinks such as fruit juices, flavoured water and other soft drinks.

## Composition:

- 1 Glass Container with Tap (5 litres): Ideal for a transparent and elegant presentation of juices or drinks, the tap allows for easy and controlled dispensing.
- 1 Juice Dispenser Tray: Facilitates the collection of any drops during dispensing, keeping the buffet surface clean.
- 1 Tray Lid: Ensures hygiene and protection, keeping the tray covered and clean.
- -1 Gel Pack (15 x 14 cm): Included to keep your drink cool during service, ensuring your juices remain at the optimum temperature.
- 1 GN 1/6 tray (h 20 cm): Useful for collecting waste or as a support during service.
- 11/6 Grid for Dispenser: Ensures stability and facilitates dispensing, preventing the container from slipping.
- Capacity: With a capacity of 5 liters, this dispenser is perfect for meeting the needs of a busy buffet, reducing the need for frequent refills.
- Quality Materials: The glass container ensures a sophisticated and professional look, while other components, such as the tray and grill, are made of durable materials for daily use and easy maintenance.
- Functional Design: Thanks to its compact structure and practical tap, the dispenser allows for smooth and waste-free service, keeping the buffet area tidy and clean.
- Versatility: Ideal for serving fruit juices, iced tea, flavored water or any other beverage, the dispenser is perfect for any type of breakfast buffet.

This accessory is an essential element to improve the efficiency of the drinks service in buffets, offering an elegant presentation and maintaining the freshness of the drinks throughout the duration of the service.