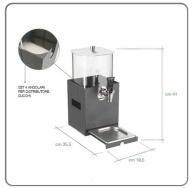

## SOLUZIONIFOODSERVICE

Dimensions: cm. 17,6x16,2 H20

The juice dispenser accessory is designed for breakfast buffets in hotels, restaurants and accommodation facilities, perfect for distributing fresh drinks such as fruit juices, flavoured water and other soft drinks.