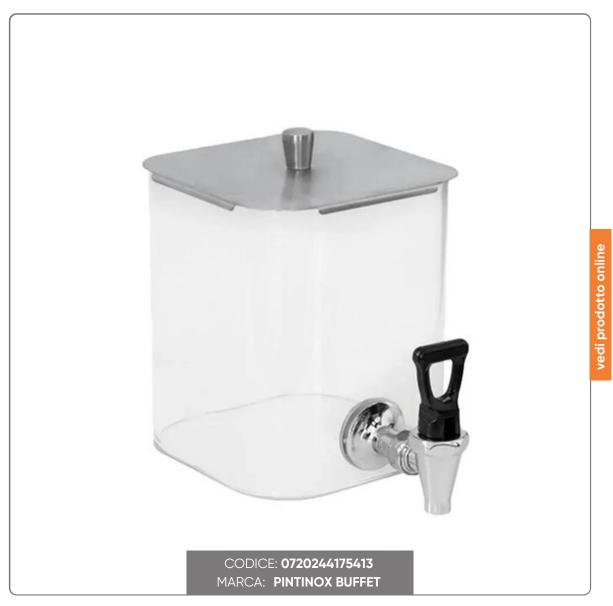

## Composition:

- 1 Glass Container with Tap (5 litres): Ideal for a transparent and elegant presentation of juices or drinks, the tap allows for easy and controlled dispensing.
- 1 Juice Dispenser Tray: Facilitates the collection of any drops during dispensing, keeping the buffet surface clean.
- 1 Tray Lid: Ensures hygiene and protection, keeping the tray covered and clean.
- -1 Gel Pack (15 x 14 cm): Included to keep your drink cool during service, ensuring your juices remain at the optimum temperature.
- 1 GN 1/6 tray (h 20 cm): Useful for collecting waste or as a support during service.
- 11/6 Grid for Dispenser: Ensures stability and facilitates dispensing, preventing the container from slipping.
- Capacity: With a capacity of 5 liters, this dispenser is perfect for meeting the needs of a busy buffet, reducing the need for frequent refills.
- Quality Materials: The glass container ensures a sophisticated and professional look, while other components, such as the tray and grill, are made of durable materials for daily use and easy maintenance.
- Functional Design: Thanks to its compact structure and practical tap, the dispenser allows for smooth and waste-free service, keeping the buffet area tidy and clean.
- Versatility: Ideal for serving fruit juices, iced tea, flavored water or any other beverage, the dispenser is perfect for any type of breakfast buffet.