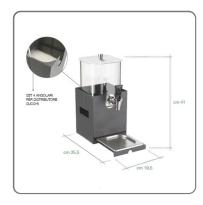

# LUZIONIFO O D S E R V

Dimensions: cm. 35.5x19.5 H24

This sage green juice dispenser base is designed for stability and convenience, combining a sleek design with a sturdy powder-coated stainless steel construction. Ideal for buffets, hotels, and breakfast rooms, it is perfect for supporting juice dispensers in high-use environments.

#### Material and Structure:

- Powder Coated Stainless Steel: The charcoal powder coat finish offers a sleek, contemporary finish, providing excellent protection against scratches, corrosion and wear, even in heavy-duty environments.
- Sturdy Structure: Built to withstand frequent use, the base ensures stability and safety for the juicer, maintaining its solidity over time.

# Features and Design:

- Universal Compatibility: The base is ideal for juice dispensers of various sizes, offering reliable and stable support during service.
- Modern Design: The sage color adds a touch of style to the buffet or breakfast room, integrating perfectly with contemporary furnishings and high-quality presentations.