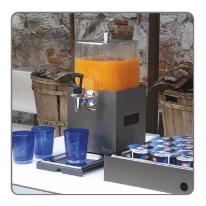

# LUZIONIFO O D S E R V

Dimensions: cm. 35.5x19.5 H24

This sage green juice dispenser base is designed for stability and convenience, combining a sleek design with a sturdy powder-coated stainless steel construction. Ideal for buffets, hotels, and breakfast rooms, it is perfect for supporting juice dispensers in high-use environments.

#### Versatility of Use:

- Suitable for breakfast buffets, restaurants, events and catering, this base is designed for intensive use, ensuring high performance even in contexts with a continuous flow of
- Perfect for serving juices and other drinks, it allows for a neat and professional presentation in any context.