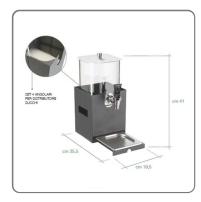

### LUZIONIFO O D S E R V

Dimensions: cm. 35.5x19.5 H24

This charcoal colored juice dispenser base is designed for stability and convenience, combining a sleek design with a sturdy powder-coated stainless steel construction. Ideal for use in buffets, hotels, and breakfast rooms, it is perfect for supporting juice dispensers in high-use environments.

#### Material and Structure:

- Powder Coated Stainless Steel: The charcoal powder coat finish offers a sleek, contemporary finish, providing excellent protection against scratches, corrosion and wear, even in heavy-duty environments.
- Sturdy Structure: Built to withstand frequent use, the base ensures stability and safety for the juicer, maintaining its solidity over time.

#### Features and Design:

- Universal Compatibility: The base is ideal for juice dispensers of various sizes, offering reliable and stable support during service.
- Modern Design: The charcoal color adds a touch of style to the buffet or breakfast room, integrating perfectly with contemporary furnishings and high-quality presentations.