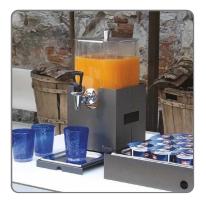

#### Versatility of Use:

- Suitable for breakfast buffets, restaurants, events and catering, this base is designed for intensive use, ensuring high performance even in contexts with a continuous flow of customers.
- Perfect for serving juices and other drinks, it allows for a neat and professional presentation in any context.

#### Ease of Maintenance:

Thanks to the resistant and easy-to-clean surface, the base requires minimal maintenance, allowing you to always maintain a high level of hygiene.

This charcoal-colored juice dispenser base is the ideal accessory for those who want to combine practicality, resistance and elegance in their buffet or catering service.