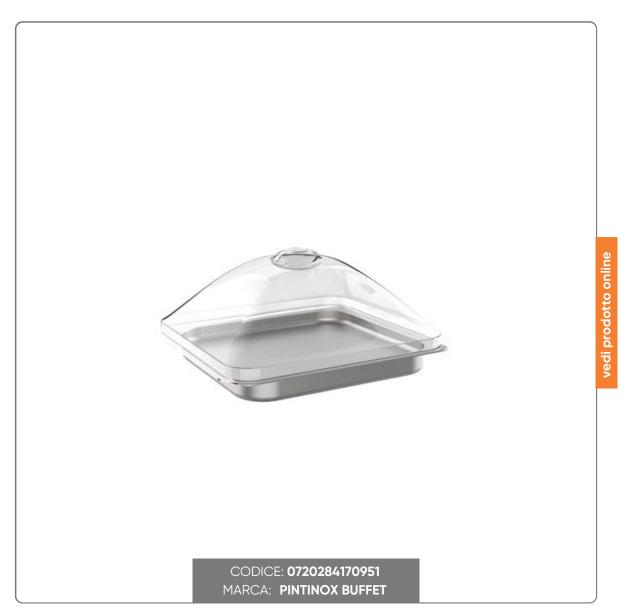

## ACCESSORY REFRIGERATED TRAY PLATE GN 2/3 WITH TRANSPARENT DOME - without base - CALEIDO

ACCESSORY REFRIGERATED TRAY PLATE GN 2/3 WITH TRANSPARENT DOME - BUFFET

Dimensions: cm 37.8x39.6 H21.8 - compatible with GN 2/3 containers.

This refrigerated tray accessory is designed for breakfast buffets in hotels, restaurants and other hospitality facilities, ideal for presenting and keeping fresh various foods, from cold dishes to fruit and desserts.

- Structure: Made to accommodate GN 2/3 containers, the tray offers a large presentation surface, ensuring an organised and tidy service.
- Transparent Dome: The transparent dome allows for clear viewing of contents, while protecting food from external contamination and maintaining freshness.
- Elegant Design: The glossy finish and refined design blend seamlessly into any dining environment, adding a touch of class to your buffet.
- Versatility of Use: Suitable for a variety of foods, including salads, cold cuts, cheeses and desserts, this tray is a fundamental element to optimize the gastronomic offer of your buffet.
- Easy to Clean: Made of durable and easy-to-maintain materials, the tray and dome can be cleaned quickly, ensuring constant hygiene.