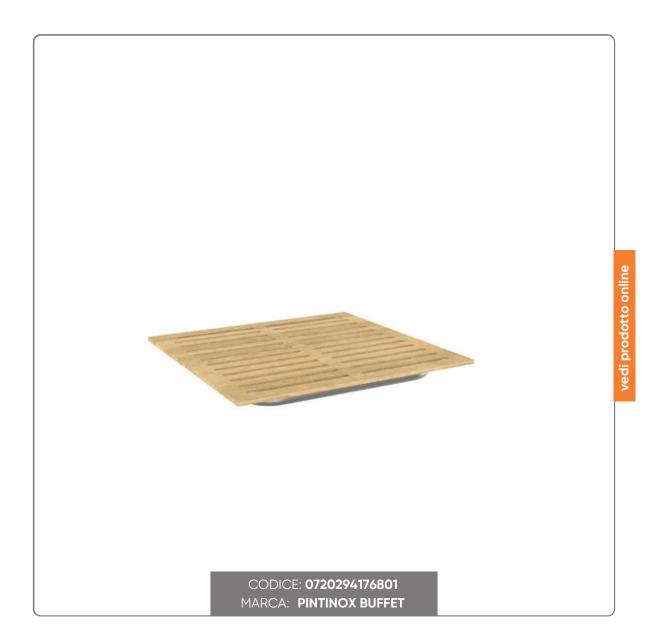

## WALNUT BREAD CUTTING BOARD ACCESSORY - without base - CALEIDO

CANALETTO WALNUT BREAD BOARD - BUFFET

## Dimensions: cm. 37.8x39.6 H8.2

The Canaletto Walnut Bread Board is an elegant and functional accessory, ideal for breakfast buffets in hotels and restaurants. This product is designed to offer a refined and practical presentation for bread and baked goods.

- Quality Material: Made of canaletto walnut wood, this cutting board is not only strong and durable, but also gives a sophisticated and natural look, perfect for any buffet decor.

- Functional Design: The large and stable surface allows you to cut and serve various types of bread, from baguettes to rolls, conveniently and without the risk of damaging the worktop.