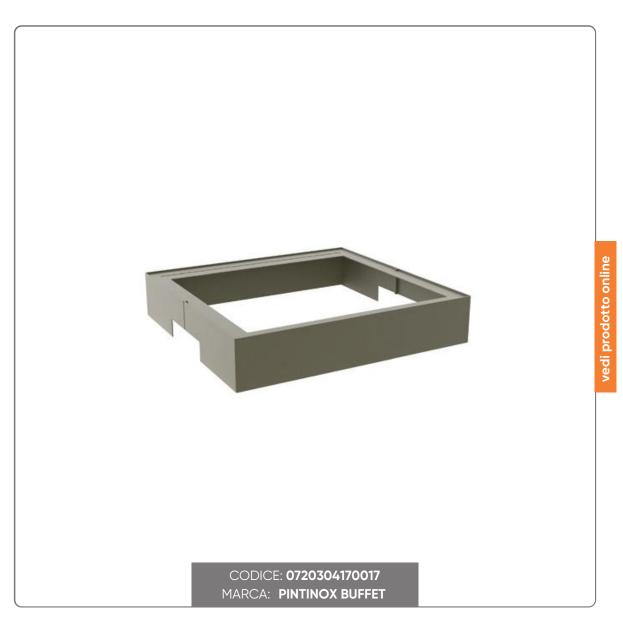

## BASE GN 2/3 COLOR SALVIA CM. 37,8X39,6X7,5 CALEIDO

BASE GN 2/3 SAGE COLOR HEIGHT 7.5 CM FOR BUFFET

## LUZIONIFOODSERV

Dimensions: 37.8x39.6 H7.5

This sage-colored GN 2/3 base is a practical and resistant accessory, ideal for buffets, restaurants and catering. Made with a sturdy powder-coated stainless steel structure, it is designed for intensive use, maintaining style and functionality.

#### Material and Structure:

- Powder Coated Stainless Steel: The sage finish not only offers a modern and attractive design, but also provides long-lasting protection against scratches, corrosion and wear, ensuring it will always look perfect over time.
- Durable Construction: The base is compatible with GN 2/3 containers, ensuring stability and support for various types of food in professional service settings.

#### Functional Design:

- GN 2/3 Compatibility: This base is designed to accommodate GN 2/3 trays and containers, making it an essential element for buffets and food presentations in various environments.
- Elegant Finish: The sage color fits perfectly with any type of decor and presentation style, adding a touch of elegance to the buffet.