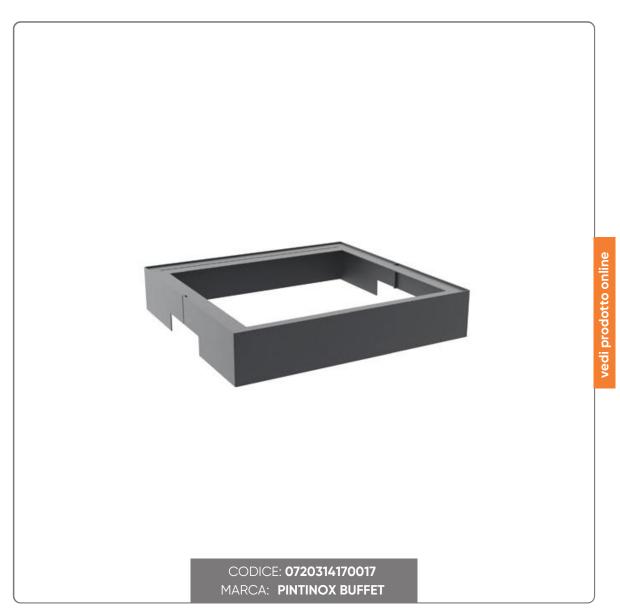

## BASE GN 2/3 COLOR CARBON CM. 37,8X39,6X7,5 CALEIDO

BASE GN 2/3 COLOR CHARCOAL HEIGHT CM 7.5 FOR BUFFET

## LUZIONIFOODSERV

Dimensions: 37.8x39.6 H7.5

This charcoal GN 2/3 base is a practical and durable accessory, ideal for buffets, restaurants and catering. Made with a sturdy powder-coated stainless steel structure, it is designed for intensive use, maintaining style and functionality.

#### Material and Structure:

- Powder Coated Stainless Steel: The charcoal finish not only offers a modern and attractive design, but also provides long-lasting protection against scratches, corrosion and wear, ensuring it will always look perfect over time.
- Durable Construction: The base is compatible with GN 2/3 containers, ensuring stability and support for various types of food in professional service settings.

#### Functional Design:

- GN 2/3 Compatibility: This base is designed to accommodate GN 2/3 trays and containers, making it an essential element for buffets and food presentations in various environments.
- Elegant Finish: The charcoal color fits perfectly with any type of decor and presentation style, adding a touch of elegance to the buffet.