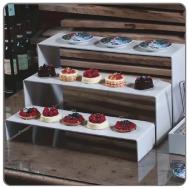

## LOW CHARCOAL COLOURED STAND CM. 54.7X17X8.5 CALEIDO

LOW CHARCOAL COLOR STAINLESS STEEL BUFFET STAND

Dimensions: cm. 54.7x17 H8.5

This low charcoal cake stand is an elegant and functional accessory, designed to enhance the presentation of desserts, appetizers and other delicacies in buffets, hotels and restaurants. Its powder-coated stainless steel construction ensures a refined appearance and durability over time.

## Material and Design:

- Powder Coated Stainless Steel Frame: Powder coating provides an elegant charcoal finish, making this accessory resistant to impacts and abrasions, as well as making cleaning and maintenance easy.
- Modern Design: The clean lines and slender shape of the stand allow you to enhance each dish, creating a captivating and sophisticated visual effect.
- Functionality: Perfect for desserts, cakes, finger food and appetizers, this stand is versatile and suitable for any type of event, from breakfast to lunch, to banquets.

### Versatility of Use:

- Usable in a variety of contexts, from breakfast rooms to catered events, the stand is an essential element to optimize the presentation of food, making each dish more inviting.
- Also suitable for home use, ideal for parties or elegant dinners, to impress guests with a refined presentation.
- Easy to Clean: The stainless steel surface is easy to clean and stain resistant, ensuring quick and easy maintenance.