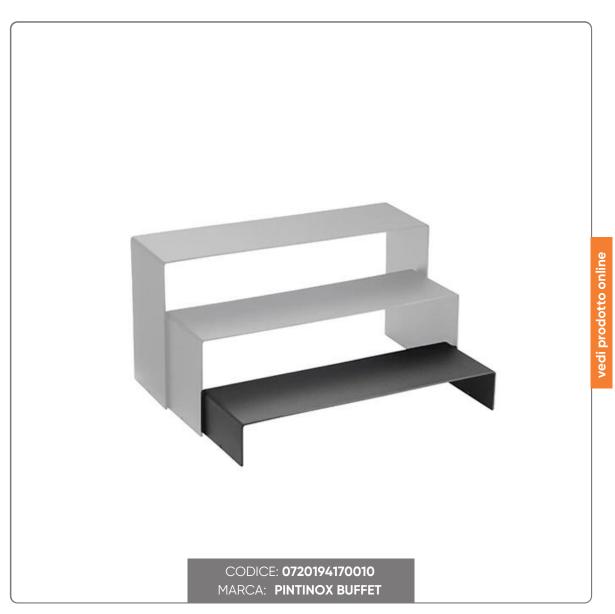

## LOW CHARCOAL COLOURED STAND CM. 54.7X17X8.5 CALEIDO

LOW CHARCOAL COLOR STAINLESS STEEL BUFFET STAND

Dimensions: cm. 54.7x17 H8.5

This low charcoal cake stand is an elegant and functional accessory, designed to enhance the presentation of desserts, appetizers and other delicacies in buffets, hotels and restaurants. Its powder-coated stainless steel construction ensures a refined appearance and durability over time.

## Material and Design:

- Powder Coated Stainless Steel Frame: Powder coating provides an elegant charcoal finish, making this accessory resistant to impacts and abrasions, as well as making cleaning and maintenance easy.
- Modern Design: The clean lines and slender shape of the stand allow you to enhance each dish, creating a captivating and sophisticated visual effect.
- Functionality: Perfect for desserts, cakes, finger food and appetizers, this stand is versatile and suitable for any type of event, from breakfast to lunch, to banquets.

### Versatility of Use:

- Usable in a variety of contexts, from breakfast rooms to catered events, the stand is an essential element to optimize the presentation of food, making each dish more inviting.
- Also suitable for home use, ideal for parties or elegant dinners, to impress guests with a refined presentation.
- Easy to Clean: The stainless steel surface is easy to clean and stain resistant, ensuring quick and easy maintenance.

This low, charcoal-colored stand is the perfect accessory for those who want to elevate the aesthetics of their buffet, combining functionality and elegance in every presentation.