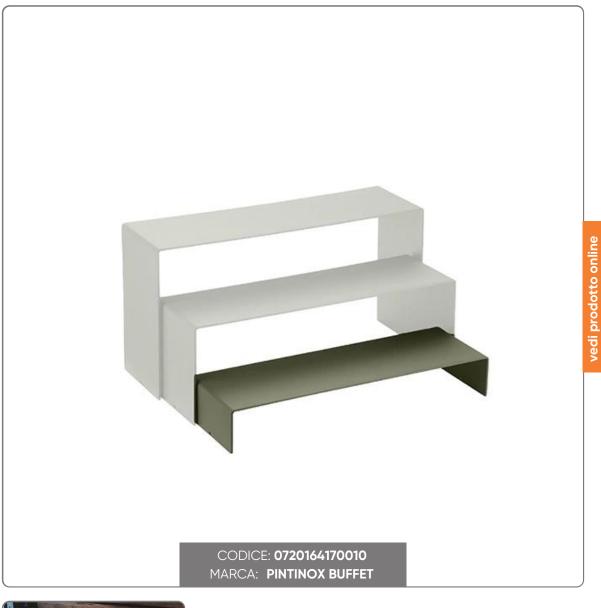

## LOW RISE SAGE COLOR CM. 54.7X17X8.5 CALEIDO

LOW SAGE COLOR STAINLESS STEEL BUFFET STAND

Seno&Seno S.p.A. via Luigi Pasteur, 10 – Vr – 045.820.17.88 – info@senoeseno.it shop.senoeseno.it – www.senoeseno.it

#### Dimensions: cm. 54.7x17 H8.5

This low sage-colored cake stand is an elegant and functional accessory, designed to enhance the presentation of desserts, appetizers and other delicacies in buffets, hotels and restaurants. Its powder-coated stainless steel structure ensures a refined appearance and durability over time.

### Material and Design:

- Powder-Coated Stainless Steel Frame: Powder coating provides an elegant sage-colored finish, making this accessory resistant to impacts and abrasions, as well as making cleaning and maintenance easy.

- Modern Design: The clean lines and slender shape of the stand allow you to enhance each dish, creating a captivating and sophisticated visual effect.

- Functionality: Perfect for desserts, cakes, finger food and appetizers, this stand is versatile and suitable for any type of event, from breakfast to lunch, to banquets.