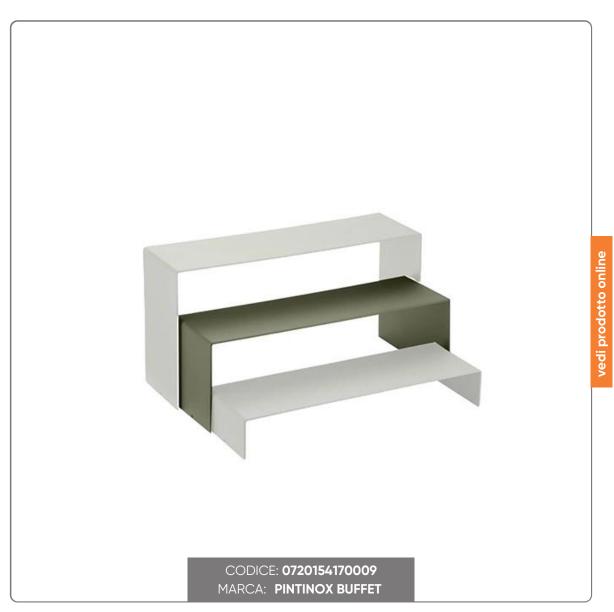

## MEDIUM SAGE COLORED CUPBOARD 56.1X17X19.2 CM CALEIDO

MEDIUM SAGE COLOR STAINLESS STEEL BUFFET STAND

Dimensions: cm. 56,1x17 H19,2

This medium sage-colored cake stand is an elegant and functional accessory, designed to enhance the presentation of desserts, appetizers and other delicacies in buffets, hotels and restaurants. Its powder-coated stainless steel construction ensures a refined appearance and durability over time.

## Material and Design:

- Powder-Coated Stainless Steel Frame: Powder coating provides an elegant sage-colored finish, making this accessory resistant to impacts and abrasions, as well as making cleaning and maintenance easy.
- Modern Design: The clean lines and slender shape of the stand allow you to enhance each dish, creating a captivating and sophisticated visual effect.
- Functionality: Perfect for desserts, cakes, finger food and appetizers, this stand is versatile and suitable for any type of event, from breakfast to lunch, to banquets.