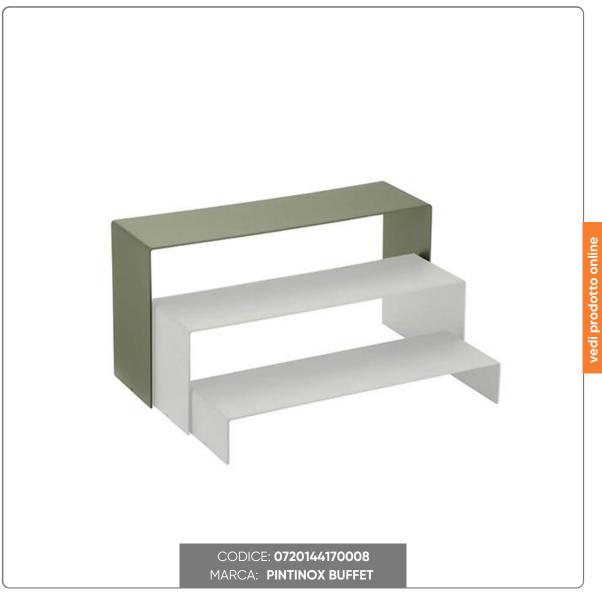

### HIGH CUP STAND SAGE COLOR CM. 57.5X17X30 CALEIDO

HIGH SAGE COLOR STAINLESS STEEL BUFFET STAND

Seno&Seno S.p.A. via Luigi Pasteur, 10 – Vr – 045.820.17.88 – info@senoeseno.it shop.senoeseno.it – www.senoeseno.it

#### Dimensions: cm. 57,5x17 H30

This sage green tall cake stand is an elegant and functional accessory, designed to enhance the presentation of desserts, appetizers and other delicacies in buffets, hotels and restaurants. Its powder-coated stainless steel structure ensures a refined appearance and durability over time.

#### Material and Design:

- Powder-Coated Stainless Steel Frame: Powder coating provides an elegant sage-colored finish, making this accessory resistant to impacts and abrasions, as well as making cleaning and maintenance easy.

- Modern Design: The clean lines and slender shape of the stand allow you to enhance each dish, creating a captivating and sophisticated visual effect.

- Functionality: Perfect for desserts, cakes, finger food and appetizers, this stand is versatile and suitable for any type of event, from breakfast to lunch, to banquets.