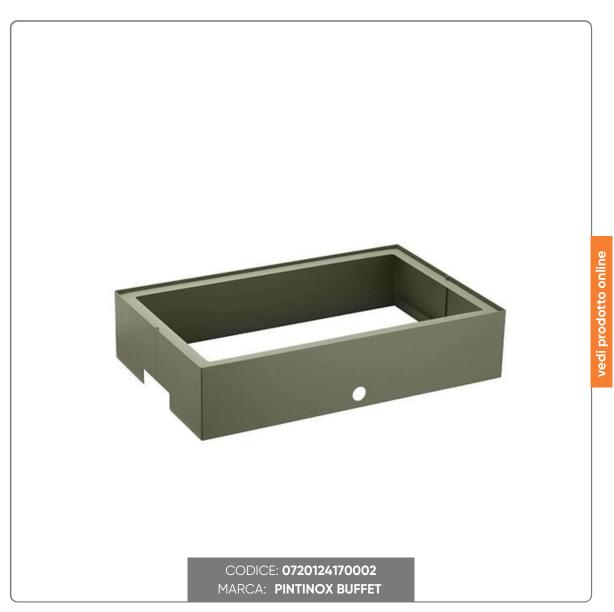

## BASE GN 1/1 COLOR SALVIA CM. 57X36,7X12,5 CALEIDO

BASE GN 1/1 SAGE COLOR HEIGHT 12.5 CM FOR BUFFET

### L U Z I O N I F O O D S E R V

Dimensions: 54.7x34.2 H12.5

This sage-colored GN 1/1 base is a practical and resistant accessory, ideal for buffets, restaurants and catering. Made with a sturdy powder-coated stainless steel structure, it is designed for intensive use, maintaining style and functionality.

#### Material and Structure:

- Powder Coated Stainless Steel: The sage finish not only offers a modern and attractive design, but also provides long-lasting protection against scratches, corrosion and wear, ensuring it will always look perfect over time.
- Durable Construction: The base is compatible with GN 1/1 containers, ensuring stability and support for various types of food in professional service settings.

#### Functional Design:

- GN 1/1 Compatibility: This base is designed to accommodate GN 1/1 trays and containers, making it an essential element for buffets and food presentations in various environments.
- Elegant Finish: The sage color fits perfectly with any type of decor and presentation style, adding a touch of elegance to the buffet.