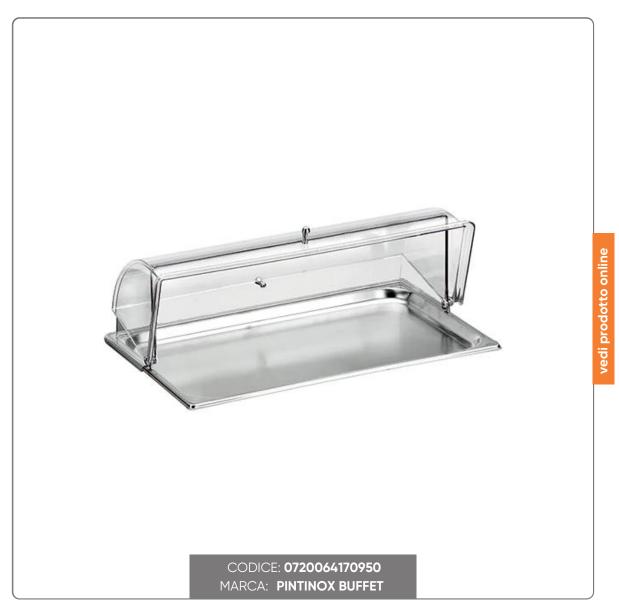

## ACCESSORY REFRIGERATED TRAY PLATE GN 1/1 WITH TRANSPARENT DOME - without base - CALEIDO

REFRIGERATED COLD CUTS TRAY - BUFFET

## SOLUZIONIFOODSERVICE

Dimensions: cm. 54.7x34.2 H26

The refrigerated cold cuts tray is an essential accessory for breakfast buffets in hotels, restaurants and other accommodation facilities, ideal for keeping cold cuts and sliced meats fresh and presentable.

## Composition:

- 1 Stainless Steel Tray GN 1/1: Made of high-quality stainless steel, this tray ensures strength and durability, as well as excellent thermal conductivity to keep cold cuts fresh. The polished finish gives it a sleek, professional look.
- 1 Opening Plastic Dome: Designed to cover cold cuts, the dome helps maintain freshness and hygiene, protecting food from external contamination and maintaining clear visibility of the contents.
- Ergonomic Design: The opening dome facilitates access to the sliced meats, allowing for quick and effortless service, ideal for crowded buffets. The design is studied to optimize space and ensure an orderly display of the food.
- Versatility: Perfect for a variety of meats, cheeses and other deli items, this tray is an essential element for a well-organized and curated buffet.
- Easy to Clean: Thanks to the materials used, the tray and dome are easy to clean and maintain, ensuring hygienic and practical use over time.