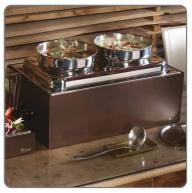

## IU7IONIFOODSERV

Dimensions: cm. 57x36,7 H35,5

This 2-station heated soup bowl is an essential buffet accessory for hotels, restaurants and breakfast rooms. Designed to keep soups, broths and other liquid dishes warm and ready to serve, it is perfect for providing impeccable service during breakfast or lunch buffets.

This 2-station heated soup bowl is the ideal solution for providing a high-quality buffet service, keeping food warm and ready to be served in an elegant and professional manner.