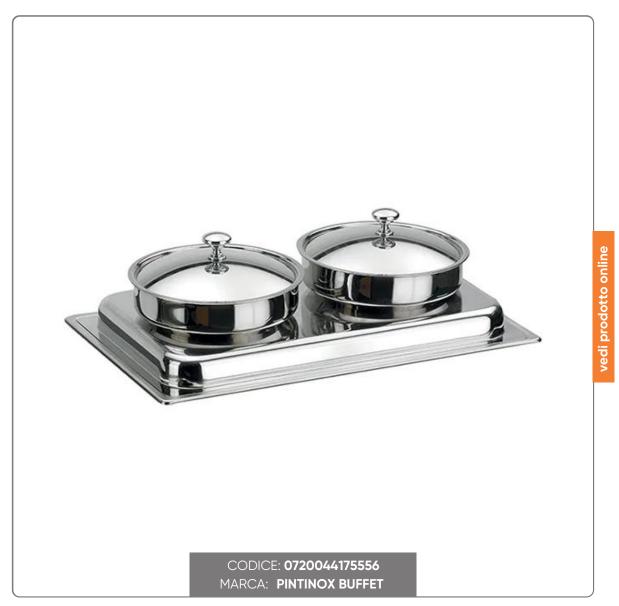

## 2-STATION HEATED TUREEN ACCESSORY - without base - CALEIDO

2-STATION HEATED TUREEN ACCESSORY - 25-LITRES TUREENS - BUFFET

## IU7IONIFOODSERV

Dimensions: cm. 57x36,7 H35,5

This 2-station heated soup bowl is an essential buffet accessory for hotels, restaurants and breakfast rooms. Designed to keep soups, broths and other liquid dishes warm and ready to serve, it is perfect for providing impeccable service during breakfast or lunch buffets.

## Composition:

- 1 Bain-marie GN 1/1 H 110 C/Hooks: Perfect for heating via bain-marie, it guarantees uniform heat distribution, keeping soups at the optimal temperature.
- 1 Soup Bowl Lid: Designed to cover and protect the soup bowl, maintaining heat and hygiene.
- 2 x 5-litre soup bowls (Ø 22 cm): Designed to hold soups or broths, each bowl has a capacity of 5 litres, ideal for large buffets.
- 2 Soup Bowl Lids (Ø 22 cm): The soup bowl lids help keep the contents warm and protected, ensuring always hygienic service.
- 2 Stainless Steel Burners: These burners allow you to maintain constant heat during service, being efficient and easy to use.
- Provision for Electric Resistance with Regulator: The chafing dish is designed for the insertion of an electric resistance with regulator, offering the possibility of electric heating for greater convenience and temperature control.
- Reheating Functionality: The bain-marie system allows you to keep soups and other hot foods at the right temperature, ideal for continuous or long-lasting buffets.
- Practical and Elegant Design: The design is designed to optimize space and ensure a tidy and professional presentation. The stainless steel finish gives an elegant look, perfect for high-quality buffets.
- Versatility: This accessory can be used not only for soups, but also for sauces, creams or other liquid foods, making it a versatile element for any type of buffet service.
- Easy to Clean and Maintain: High-quality materials ensure easy cleaning and long-lasting use.