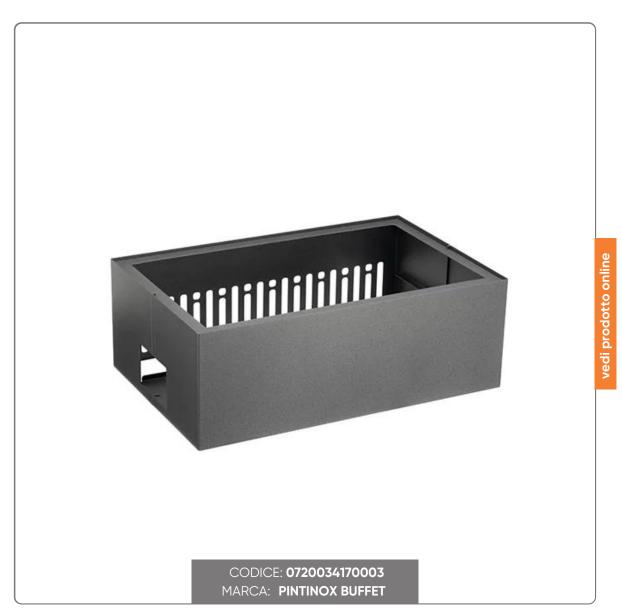

# BASE CHAFING DISH GN 1/1 COLOR CARBONE CM. 57x36,7x20 CALEIDO

BASE CHAFING DISH GN 1/1 COLOR CARBONE PER BUFFET

### SOLUZIONIFOODSERVICE

Dimensions: cm. 57x36,7 H20

This charcoal-colored GN 1/1 chafing dish base is designed to support containers and trays in buffet and catering settings, offering a modern and functional touch thanks to its sturdy powder-coated stainless steel construction.

#### Material and Structure:

- Powder Coated Stainless Steel: The charcoal finish gives a contemporary and refined look, while the powder coating ensures superior resistance to scratches, corrosion and daily wear and tear, making it ideal for frequent and intensive use.
- Sturdy Construction: The base is designed to accommodate GN 1/1 trays, ensuring stability and safety during buffet service, keeping food in perfect position for an optimal serving experience.

#### Features and Design:

- GN 1/1 Compatibility: Perfectly compatible with GN 1/1 containers, this base is essential to ensure a professional experience in buffets, especially for keeping hot or cold foods.
- Elegant and Modern Finish: The charcoal color adds a touch of elegance to the buffet, adapting to any environment and presentation style.