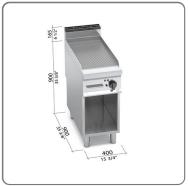

### Dimensions:

- Width 40 cm
- Depth 90 cm
- Height 90 cm

The Berto's Maxima 900 electric fryer is a professional appliance ideal for uniform cooking of different foods. The high-thickness satin-finish steel ribbed plate is designed to withstand intensive use, ensuring uniform cooking thanks to the Incoloy stainless steel heating elements located under the surface.