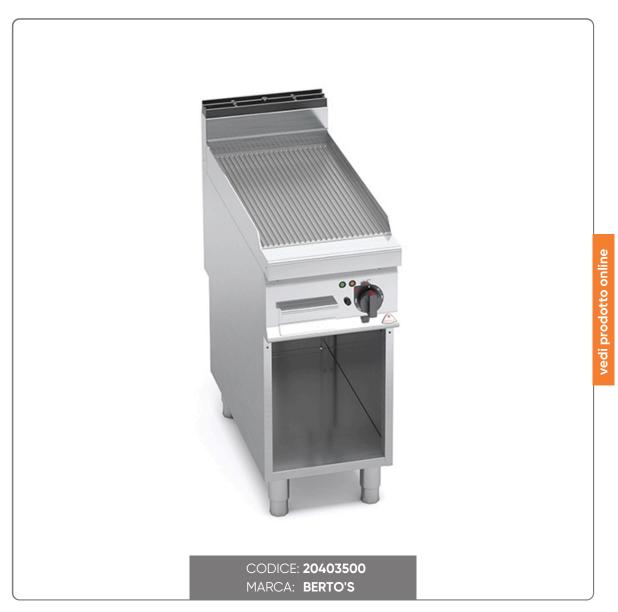

# ELECTRIC GRIDDLE WITH RIBBED PLATE BERTO'S MAXIMA 900 LINE ON OPEN BASE DIM. cm. 40x90x90H

ELECTRIC GRIDDLE WITH RIBBED PLATE BERTO'S MAXIMA 900 LINE ON OPEN BASE - mod. E9FR4M

### Dimensions:

- Width 40 cm
- Depth 90 cm
- Height 90 cm

The Berto's Maxima 900 electric fryer is a professional appliance ideal for uniform cooking of different foods. The high-thickness satin-finish steel ribbed plate is designed to withstand intensive use, ensuring uniform cooking thanks to the Incoloy stainless steel heating elements located under the surface.

#### Technical features:

- Material: Worktop and front panels made of AISI 304 stainless steel, interior in stainless steel for maximum durability and hygiene.
- Cooking plate: Full-surface ribbed plate, slightly inclined, with drain hole and conveyor into a special container for collecting liquids.
- Resistances: Incoloy stainless steel electrical resistances guarantee even heat distribution.
- Thermostat: Adjustable temperature control from 50°C to 270°C, equipped with manual reset safety thermostat.
- Indicator lights: Line light and temperature reached light to easily monitor the cooking
- Underneath compartment: Large compartment entirely in stainless steel for storing tools or accessories.