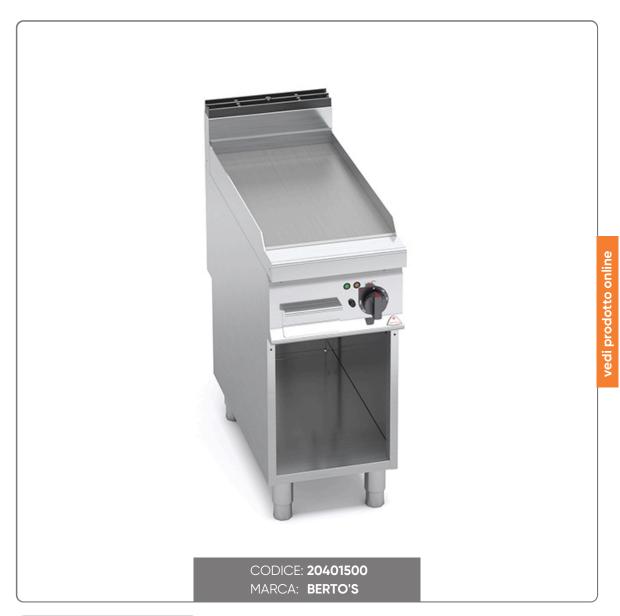

# ELECTRIC GRIDDLE WITH SMOOTH PLATE BERTO'S MAXIMA 900 LINE ON OPEN BASE DIM. cm. 40x90x90H

Berto's Linea Maxima 900 Electric Fry-Top with Smooth Plate on Open Base - mod. E9FL4M

#### Materials:

- Worktop and front panels in AISI 304 stainless steel
- Stainless steel interior
- Smooth plate in high thickness satin steel

Resistances: Incoloy stainless steel, positioned under the cooking plate

#### Thermostatic Control:

- Temperature regulation from 50 to 270  $^{\circ}\mathrm{C}$
- Manual reset safety thermostat

#### Indicators:

- Line light
- Temperature reached indicator light

#### Plate Design:

- Full-size smooth plate with flush splash guard
- Slightly inclined cooking surface to facilitate the flow of liquids
- Large drain hole with conveyor into special container

#### Structure:

- Large compartment completely made of steel
- Open base for easy access and cleaning

This electric fry-top is ideal for professional kitchens that require high performance and excellent durability, offering precise temperature control and easy maintenance thanks to high-quality materials and ergonomic design.