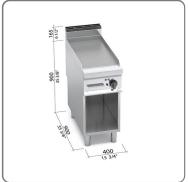

## SOLUZIONIFOODSERVICE

# ELECTRIC GRIDDLE WITH SMOOTH PLATE BERTO'S MAXIMA 900 LINE ON OPEN BASE DIM. cm. 40x90x90H

Berto's Linea Maxima 900 Electric Fry-Top with Smooth Plate on Open Base - mod. E9FL4M







### SOLUZIONIFOODSERVICE

#### Dimensions:

- Width 40 cm
- Depth 90 cm
- Height 90 cm

#### Technical features:

#### Materials:

- Worktop and front panels in AISI 304 stainless steel
- Stainless steel interior
- Smooth plate in high thickness satin steel

Resistances: Incoloy stainless steel, positioned under the cooking plate

#### Thermostatic Control:

- Temperature regulation from 50 to 270  $^{\circ}\mathrm{C}$
- Manual reset safety thermostat

#### Indicators:

- Line light
- Temperature reached indicator light

#### Plate Design:

- Full-size smooth plate with flush splash guard
- Slightly inclined cooking surface to facilitate the flow of liquids
- Large drain hole with conveyor into special container

#### Structure:

- Large compartment completely made of steel
- Open base