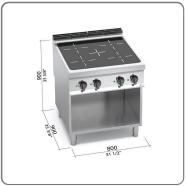

## SOLUZIONIFOODSERVICE

# 4-ZONE INDUCTION COOKER BERTO'S MAXIMA 900 LINE ON OPEN BASE DIM. cm.80x90x90H

Berto's Linea Maxima 900 4-zone induction cooker on open base - mod. E9P4M/IND







### Dimensions:

- Width 80 cm
- Depth 90 cm
- Height 90 cm

## Technical description:

- Worktop and front panels made of AISI 304 stainless steel, a material known for its high resistance to corrosion and durability. Interior entirely in stainless steel, ensuring hygiene and ease of cleaning.
- Hob: 6 mm thick glass ceramic surface, ideal for uniform heat distribution and resistant to thermal shock.
- Induction Operation: High energy efficiency technology, which activates heating only when the pan is in contact with the surface. The cooking zone automatically adapts to the diameter of the pan, ensuring precision and reducing energy waste.
- Safety and Control: Automatic detection of the presence of the pot with immediate shutdown when removed.
- Digital Display: Visible power indicat