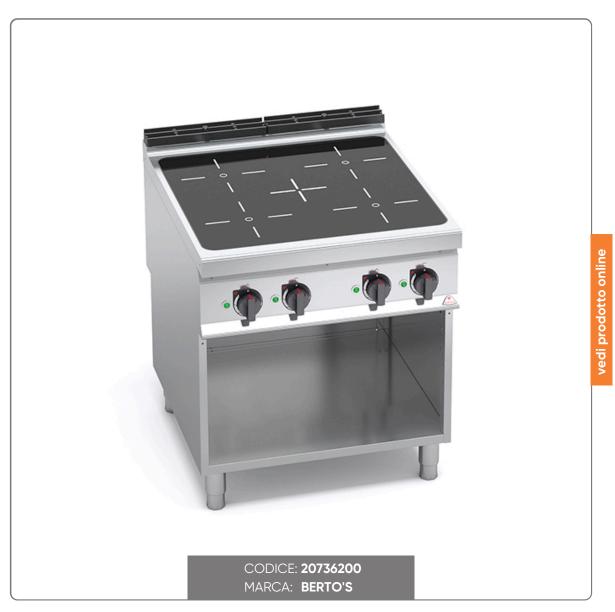

# 4-ZONE INDUCTION COOKER BERTO'S MAXIMA 900 LINE ON OPEN BASE DIM. cm.80x90x90H

Berto's Linea Maxima 900 4-zone induction cooker on open base - mod. E9P4M/IND

## Technical description:

- Worktop and front panels made of AISI 304 stainless steel, a material known for its high resistance to corrosion and durability. Interior entirely in stainless steel, ensuring hygiene and ease of cleaning.
- Hob: 6 mm thick glass ceramic surface, ideal for uniform heat distribution and resistant to thermal shock.
- Induction Operation: High energy efficiency technology, which activates heating only when the pan is in contact with the surface. The cooking zone automatically adapts to the diameter of the pan, ensuring precision and reducing energy waste.
- Safety and Control: Automatic detection of the presence of the pot with immediate shutdown when removed.
- Digital Display: Visible power indicator, with adjustable levels from 1 to 9.
- Controls: Power regulation via a robust, high-precision control, easy to use even in professional environments.