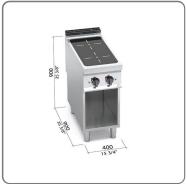

# SOLUZIONIFOODSERVICE

# BERTO'S MAXIMA 900 LINE 2-ZONE INDUCTION COOKER ON OPEN BASE DIM. cm.40x90x90H

Berto's Linea Maxima 900 2-Zone Induction Cooker on Open Base - mod. E9P2M/IND







## LUZIONIFOODSERVI

#### Dimensions:

- Width 40 cm
- Depth 90 cm
- Height 90 cm

#### Main features:

#### Construction material:

- Worktop and front panels made of AISI 304 stainless steel, ensuring durability and resistance to corrosion.
- Internal structure in stainless steel for greater hygiene and robustness.
- 6 mm thick glass ceramic top, resistant to high temperatures and easy to clean.

## Induction technology:

- Optimal energy saving: The cooking zone heats up only when the pan is in contact with the surface, reducing energy consumption.
- Self-adjusting heating zone: The cooking zone automatically adapts to the diameter of the pan, improving efficiency and safety.
- Automatic shutdown: Cooking stops immediately when the pot is removed, ensuring safety and preventing ener