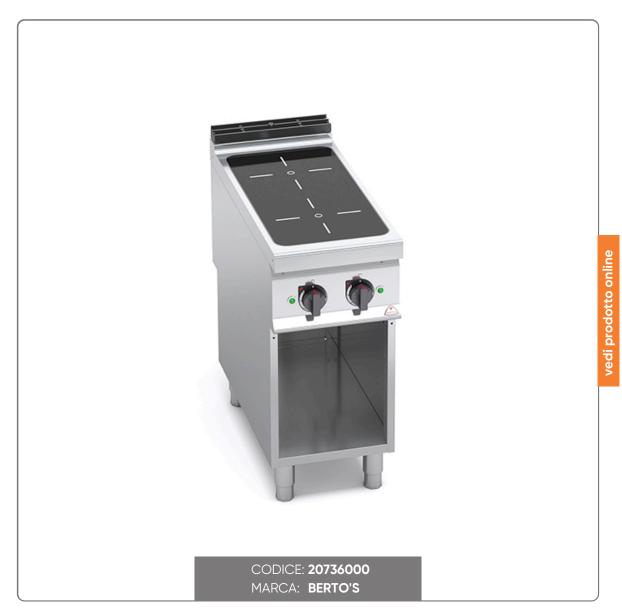

# BERTO'S MAXIMA 900 LINE 2-ZONE INDUCTION COOKER ON OPEN BASE DIM. cm.40x90x90H

Berto's Linea Maxima 900 2-Zone Induction Cooker on Open Base - mod. E9P2M/IND

#### Dimensions:

- Width 40 cm
- Depth 90 cm
- Height 90 cm

#### Construction material:

- Worktop and front panels made of AISI 304 stainless steel, ensuring durability and resistance to corrosion.
- Internal structure in stainless steel for greater hygiene and robustness.
- 6 mm thick glass ceramic top, resistant to high temperatures and easy to clean.

## Induction technology:

- Optimal energy saving: The cooking zone heats up only when the pan is in contact with the surface, reducing energy consumption.
- Self-adjusting heating zone: The cooking zone automatically adapts to the diameter of the pan, improving efficiency and safety.
- Automatic shutdown: Cooking stops immediately when the pot is removed, ensuring safety and preventing energy waste.

### Control and display:

- Digital indicator: Immediate display of the set power level, adjustable from 1 to 9.
- Power regulation control: Sturdy, high-precision knob for accurate cooking control.

Ideal for professional kitchens and restaurants that require high performance and functional design.