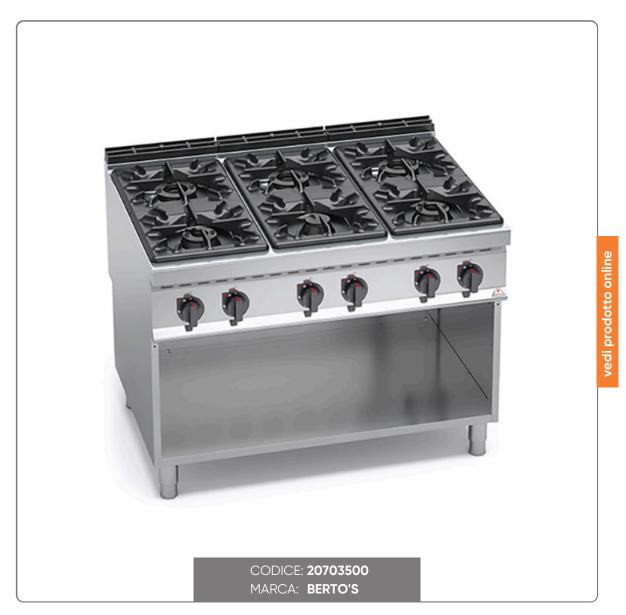

# BERTO'S MAXIMA 900 LINE 6 BURNERS GAS COOKER ON OPEN BASE DIM. cm.120x90x90H

Berton's Maxima 900 Line 6 Burner Gas Cooker on Open Base - mod. G9F6M

#### Dimensions:

- Width 120 cm
- Depth 90 cm
- Height 90 cm

#### Structure:

Open base for greater flexibility in organizing spaces

#### High Quality Materials:

- Worktop and front panels: AISI 304 stainless steel, corrosion resistant and easy to clean
- Interior: AISI 430 stainless steel, ensuring durability and robustness
- Trays: Pressed in AISI 304 stainless steel, for better spill management and easy maintenance

#### Burners:

- 80 mm: regulation up to 3.5 kW
- 108 mm: regulation up to 7 kW
- 130 mm: regulation up to 12 kW
- Burner material: cast iron

#### Main Benefits

- Elegant and Modern Design: It integrates perfectly into any type of kitchen decor
- Easy to Clean: Durable and easy to maintain stainless steel materials
- High Energy Efficiency: High performance burners for optimal use of gas
- Versatility of Use: Ideal for both home and professional use thanks to its power and functionality