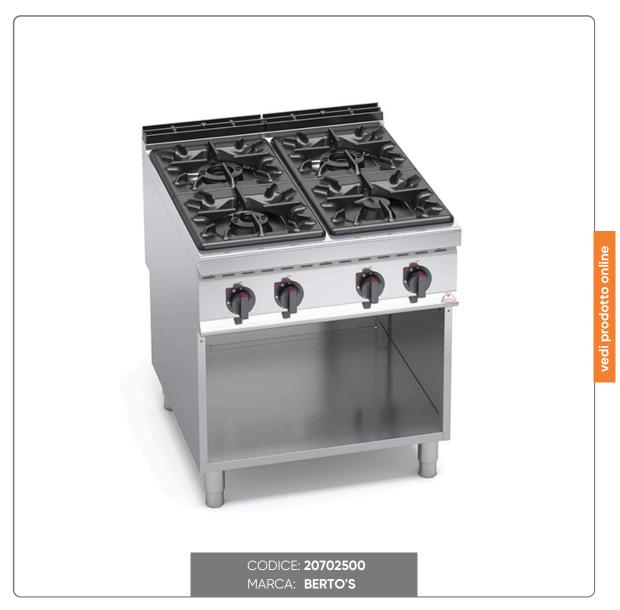

# BERTO'S MAXIMA 900 LINE 4 BURNERS GAS COOKER ON OPEN BASE DIM. cm.80x90x90H

BERTO'S MAXIMA 900 LINE 4-BURNER GAS COOKER ON OPEN BASE - mod. G9F4M

#### Dimensions:

- Width 80 cm
- Depth 90 cm
- Height 90 cm

#### Construction Material:

- Worktop and front panels: AISI 304 stainless steel
- Interior: AISI 430 stainless steel

#### Burners:

80 mm: regulation up to 3.5 kW108 mm: regulation up to 7 kW130 mm: regulation up to 12 kW

- Burner material: cast iron

#### Safety:

Thermocouple safety valve with protected pilot flame

#### Basins:

Made of AISI 304 stainless steel, moulded for strength and ease of cleaning

#### Structure:

Open base for easy storage

This range is designed for high performance and durability, ideal for professional catering environments.