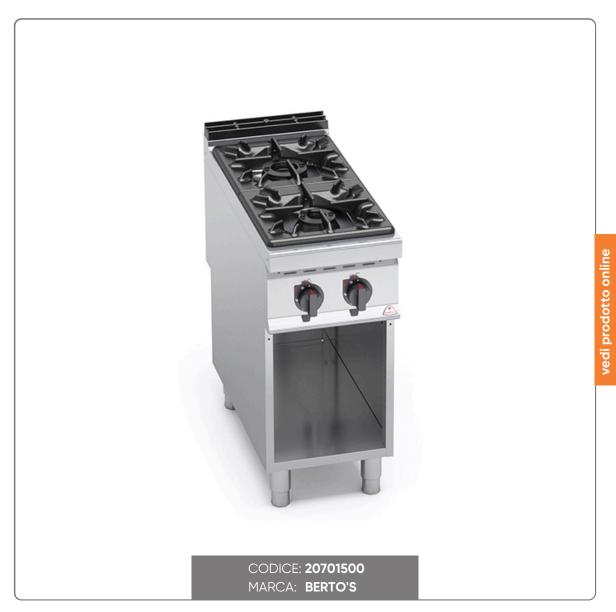

# BERTO'S MAXIMA 900 LINE 2-BURNER GAS COOKER ON OPEN BASE DIM. cm.40x90x90H

Berto's Linea Maxima 900 2 Burner Gas Cooker on Open Base - mod. G9F2M

#### Dimensions:

- Width 40 cm
- Depth 90 cm
- Height 90 cm

#### Materials:

- Worktop and front panels made of AISI 304 stainless steel, ensuring maximum resistance to corrosion and long life.
- Internal structure: In AISI 430 stainless steel, sturdy and durable.
- Burners: One 108 mm cast iron burner, with adjustable power up to 7 kW. One 130 mm cast iron burner, with adjustable power up to 12 kW.

#### Safety:

Equipped with a thermocouple safety valve, which interrupts the flow of gas in the event of accidental extinguishing of the flame, and a protected pilot light.

#### Basins:

Molded in AISI 304 stainless steel for easy cleaning and heat resistance.

Ideal for professional kitchens, it guarantees high performance and safety, with high-quality materials that ensure a long life.