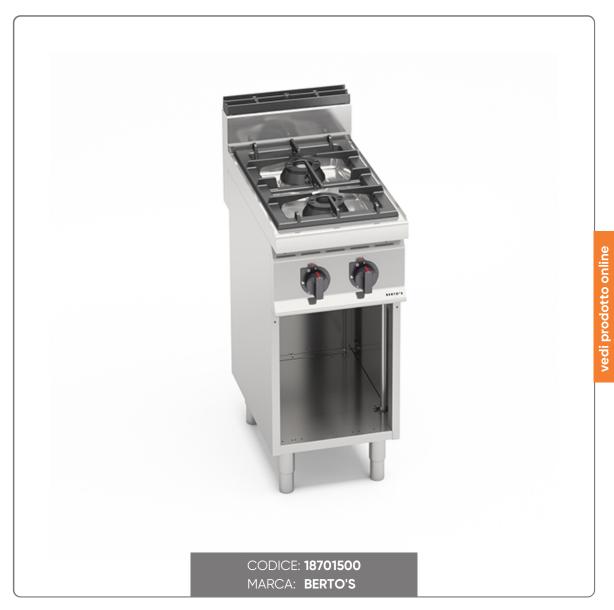

# BERTO'S 2-BURNER GAS COOKER MACROS 700 LINE ON OPEN BASE DIM. cm.40x70x90H

Bertos Macros 700 Line 2 Burner Gas Cooker on Open Base - mod. G7F2M

#### Dimensions:

- Width 40 cm
- Depth 70 cm
- Height 90 cm

#### Materials:

- Worktop and front panels in AISI 304 stainless steel for optimal resistance to corrosion and long life.
- Burners: Made entirely of nickel-plated cast iron, guaranteed for life. Available in single and double crown versions, they offer high power for professional cooking.
- Operated by a valve tap with integrated safety thermocouple to prevent gas leaks.
- Equipped with pilot light for safe and immediate ignition.

#### Grids:

Made of cast iron, they guarantee uniform heat distribution and resistance even at high temperatures.

Basins: Removable, they allow for easy cleaning and quick maintenance, ensuring maximum hygiene.

#### Structure:

- The open base allows for easy access and optimal space management.
- Adjustable feet to ensure stability and adaptability to different work surfaces.

#### Main features:

- Robust and functional design, ideal for professional kitchens.
- Easy to clean and maintain, with removable components.
- High efficiency and safety thanks to the cast iron burners and the thermocouple safety system.