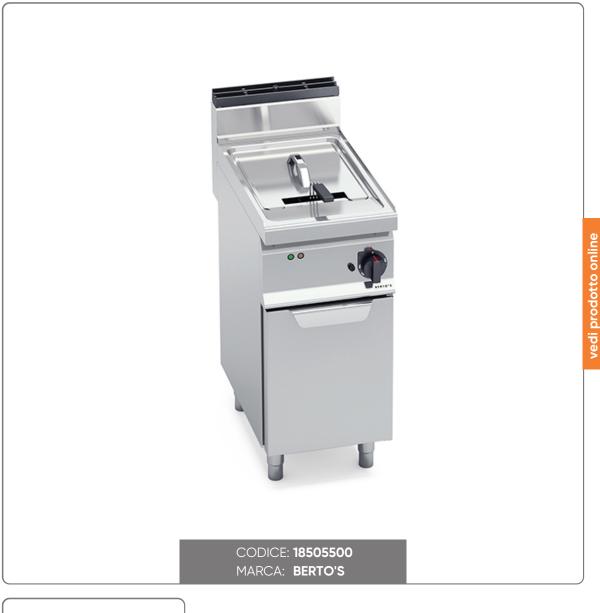

## ELECTRIC FRYER 1 TANK It. 18 BERTO'S MACROS 700 LINE ON CABINET BASE DIM. cm.40x70x90H

Electric Fryer 1 Tank 18 Liters Berto's Linea Macros 700 - mod. E7F18-4M

Seno&Seno S.p.A. via Luigi Pasteur, 10 – Vr – 045.820.17.88 – info@senoeseno.it shop.senoeseno.it – www.senoeseno.it

## SOLUZIONIFOODSERVICE

Dimensions:

- Width 40 cm
- Depth 70 cm
- Height 90 cm
- Material: AISI 304 stainless steel
- Base Type: Cabinet Description
- Tank capacity: 18 litres
- Tub: Moulded and rounded for easy cleaning

- Heating elements: Highly durable Incoloy stainless steel with rotation for rapid heating and 60% oil savings

- Frying System: Maintains the organoleptic characteristics of the oil unaltered, reducing the number of changes required and allowing healthy cooking

- Temperature Control: Adjustable thermostat up to 190°C and manual reset safety thermostat
- Frying Time: About 4 minutes
- Preheating: 4-6 minutes (from 20 to 190°C)
- Maximum production: 30 kg/h (E7F18-4M), 35 kg/h (E7F18-4MS)
- Feet: Adjustable Note: The E7F18-4MS model offers slightly higher production capacity
- than the E7F18-4M model.