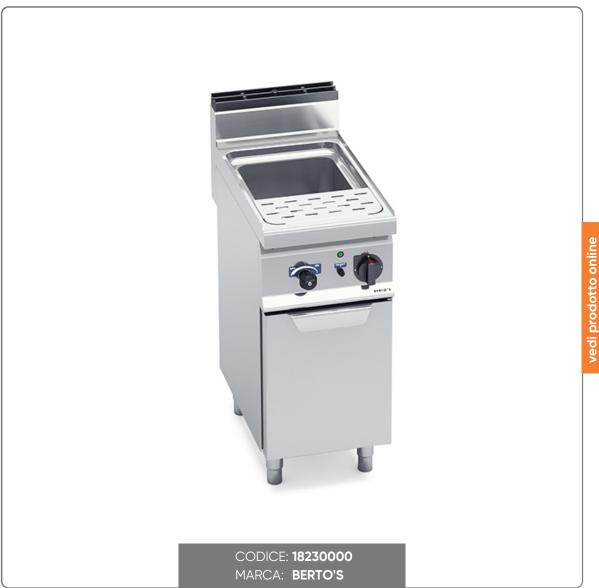

# **ELECTRIC PASTA COOKER BERTO'S MACROS 700 LINE** WITH 1 TANK 30 LITERS ON CABINET BASE DIM. cm.40x70x90H mod. CPE40 THREE-PHASE 380V - 8KW

Electric Pasta Cooker 1 Bowl 30 Lt Berto's Linea Macros 700 on Cabinet Base - mod. CPE40

#### Dimensions:

- Width 40 cm
- Depth 70 cm
- Height 90 cm

### Technical Description:

Tank capacity: 30 litres

#### Materials:

- Worktop and front panels in AISI 304 stainless steel
- Pressed tank with wide rounded edges in AISI 316 stainless steel, to ensure maximum resistance to corrosion

#### Features of the tub:

- Perforated bottom that distances the baskets from the bottom of the tub
- Protection of the electrical resistances integrated into the bottom of the tank
- Large diameter overflow system for the elimination of excess starches during cooking

Drain: Ball drain tap, with heat-insulating handle located inside the compartment

Base: Cabinet base with 20/10 thick door and printed handle

Feet: Adjustable to ensure maximum stability

Power supply: Electric