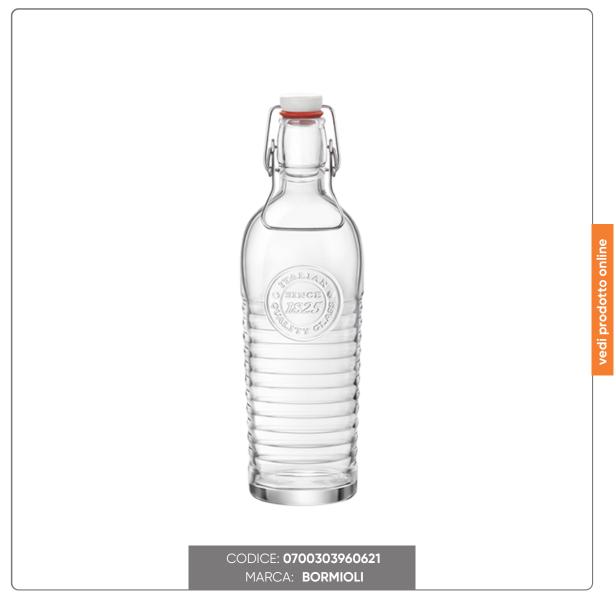

## **BOTTLE CL. 100 OFFICINA 1825**

BOTTLE - BORMIOLI OFFICINA1825 LINE - WITH HERMETIC CAP CL.120

## LUZIONIFOODSERV

The 120 cl bottle from the Officina 1825 collection is characterized by a design that combines industrial style with a vintage touch, making it a distinctive accessory with great personality for your table. Perfect for serving water and cold drinks in informal settings, this bottle adds a touch of originality to any environment.

## Main Features:

- Capacity: 120 cl
- Material: Worked glass with distinctive finish
- Closure: Hermetic cap with ring and gasket in material not suitable for contact with 100% fatty substances
- Use: Ideal for water and still drinks
- Cleaning: Bottle suitable for washing in the dishwasher. Ring and gasket must be washed by hand, avoiding the use of aggressive detergents. Dry the ring thoroughly after washing.