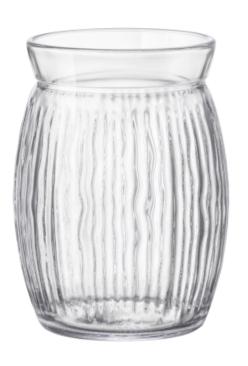

## PACK 6pcs. SWEET BARTENDER GLASS cl.44

6 Bartender sweet glasses cl.44 - Explore Tiki Culture with Style and Flavor

CODICE: **0700293962121**MARCA: **BORMIOLI** 

vedi prodotto online

## SOLUZIONIFOODSERVICE

Explore the allure of Tiki culture with the exotic shapes of the Bartender Sweet and Bartender Sour glasses, designed to bring a touch of adventure to your cocktails and mocktails. Bartender Sweet is inspired by the natural shape of the coconut, immediately evoking tropical atmospheres.

Made of high-quality, durable and lightweight material, this glass is ideal for serving fruit-based cocktails, such as Piña Colada, Mai Tai and Daiquiri, but also for innovative alcohol-free mocktails.

Its ergonomic shape makes it easy to hold, while the generous capacity allows you to experiment with elaborate decorations and exotic garnishes.

Add a touch of exoticism and creativity to your glass collection with Bartender Sweet, perfect for those who love to experiment and surprise their guests with original and tropical-flavored presentations.

44cl - 15oz h 117 mm - 4 1/2" Ø 85 mm - 3 1/4"