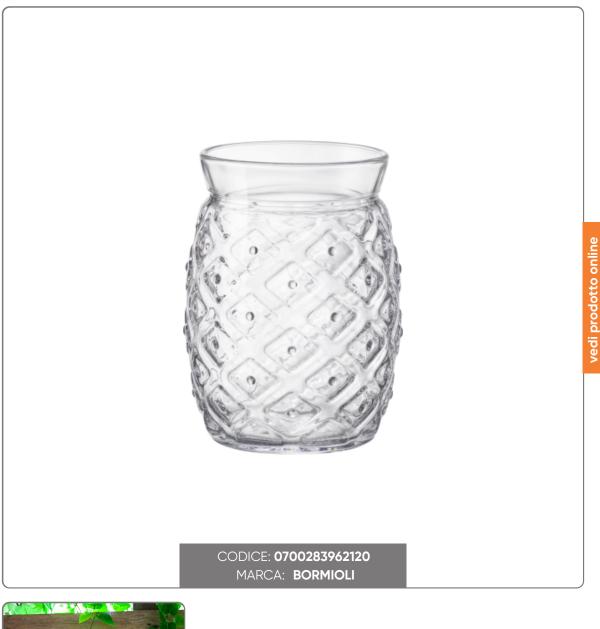

## PACK OF 6 pcs. BARTENDER SOUR GLASS cl.45.5

6 Bartender Sour Glasses cl.45,5 - Explore Tiki Culture with Style and Flavor

Seno&Seno S.p.A. via Luigi Pasteur, 10 – Vr – 045.820.17.88 – info@senoeseno.it shop.senoeseno.it – www.senoeseno.it

## S O L U Z I O N I F O O D S E R V I C E

The Bartender Sour is a unique creation that brings a fun and exotic touch to your mixology experience.

With an original design that recalls the shape of a pineapple, this tool is designed for true cocktail enthusiasts who love to experiment with fruity flavors and eye-catching presentations. Perfect for preparing fruit-based cocktails and innovative mocktails, the Bartender Sour allows you to create trendy drinks without alcohol, maintaining all the taste and charm of the Tiki tradition.

Crafted from high-quality materials, the Bartender Sour is not only functional, but also a decorative piece that will add a tropical touch to your bar. Its ergonomic structure ensures a comfortable and secure grip, making it easy to prepare your favorite recipes. Whether you are preparing a classic Piña Colada or inventing a new mocktail, the Bartender Sour will be your perfect ally to impress guests and enrich your evenings with an explosion of exotic flavors.

Bring Tiki culture into your home and be inspired by the creativity and vibrant design of the Bartender Sour.

45.5cl - 15 3/8 oz h 117 mm - 4 1/2" Ø 85 mm - 3 1/4"