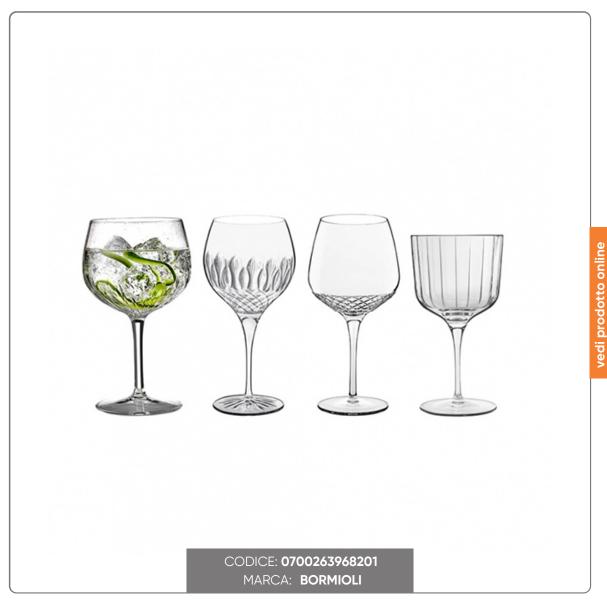

## **PACKAGE 4pcs. GIN GLASS MIXOLOGY**

4PK PACK - GIN MIXOLOGY GLASSES

## L U Z I O N I F O O D S E R V

The 4-piece Gin Glass Mixology Glass Pack offers an exclusive selection of gin glasses, each with a unique and distinctive design.

Crafted in Italy from the highest quality glass, these glasses combine artisanal elegance with functionality, making them ideal for gin enthusiasts and special occasions.

## Main features:

- Material: High quality glass, precision crafted to ensure exceptional strength and clarity.
- Origin: Made in Italy, synonymous with artisan excellence and sophisticated design.
- Unique design:
- Bach Glass: Characterized by elegant and harmonious lines, ideal for a refined tasting experience.
- Mixology Spanish Gin & Tonic Glass: Designed specifically for Spanish gin and tonic, with a wide bowl to enhance the aromas and flavours.
- Roma 1960 Glass: Inspired by the iconic design of the 60s, it offers a vintage and glamorous touch to your collection.
- Diamond Glass: Features a sophisticated diamond-like cut for a luxurious, brilliant look.
- Capacity: Each glass has an ideal capacity for gin and tonics and gin-based cocktails, allowing for adequate dilution and optimal perception of aromas.
- Bach 20.25 oz glass, cm. 10.7x H20
- Mixology 27 oz glass, cm. 12x H20
- Rome 1960 27.25 oz glass, cm. 11.5x H23.5
- Diamond 22 oz glass, cm. 11x H22.5
- Use: Perfect for starting a party, for refined tasting moments or as a gift for gin connoisseurs.
- Maintenance: Dishwasher safe, however hand washing is recommended to preserve the brilliance and quality of the glass.