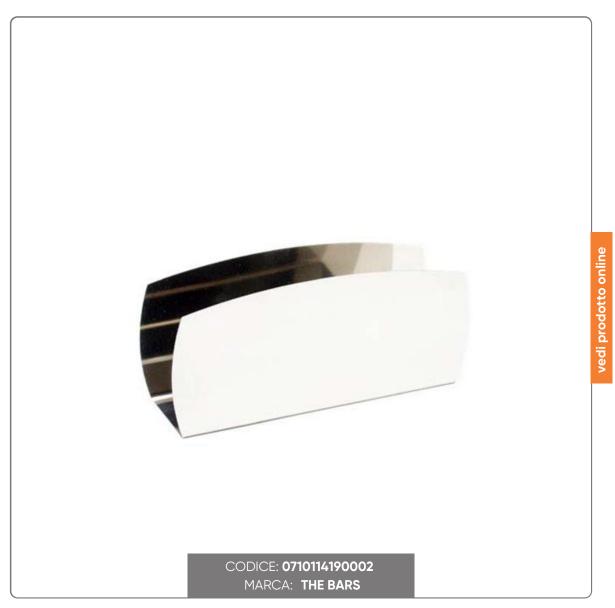

## PORTATOVAGLIOLI INOX cm. 16x4,5x7 h

POLISHED STAINLESS STEEL MIRROR EFFECT NAPKIN HOLDER CONTAINER

## SOLUZIONIFOODSERVICE

Stainless steel napkin holder with mirror effect, perfect for adding a touch of modern elegance to your establishment.

This accessory combines functionality and design, with soft lines that adapt to any environment, from classic to contemporary.

Made with high quality materials, it guarantees resistance and durability over time, maintaining an impeccable appearance.

## **Technical Features:**

- Material: Stainless steel with mirror finish
- Dimensions: mm.160x45 H70
- Line: Modern and soft Ideal for those looking for a practical and stylish accessory, suitable for both home and professional use.