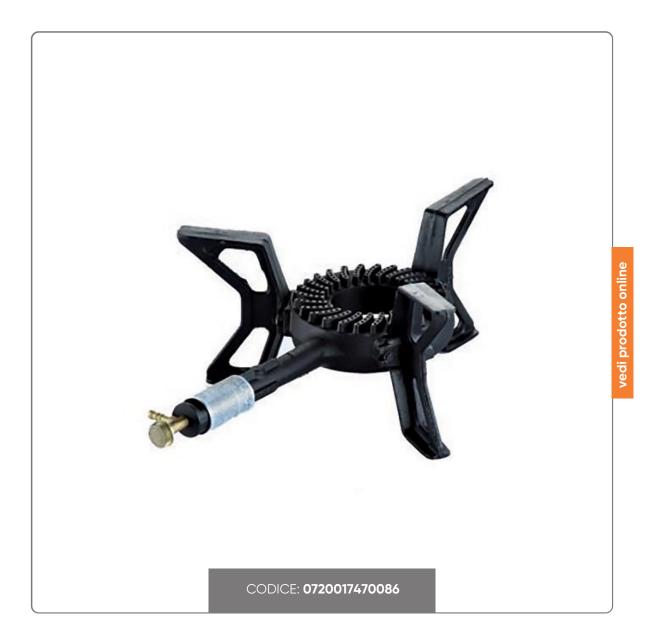

## CAST IRON STOVE mod. 3P KW 8.8 - LPG with safety thermocouple + pilot flame

cast iron burner - LPG - with thermocouple and pilot flame

Seno&Seno S.p.A. via Luigi Pasteur, 10 - Vr - 045.820.17.88 - info@senoeseno.it shop.senoeseno.it - www.senoeseno.it

## S O L U Z I O N I F O O D S E R V I C E

Made from high quality cast iron, this burner stove is designed for strength and durability. The stove is powered by LPG (liquid propane gas), ideal for use in domestic or outdoor environments, such as camping or outdoor kitchens.

Equipped with a thermocouple safety system, which automatically cuts off the gas flow in the event of accidental flame extinguishing. This ensures safe use of the product, preventing dangerous gas leaks.

The burner is equipped with a pilot flame that facilitates quick and safe ignition, keeping the burner always ready for use.

Compact and easily transportable, suitable for mounting on various types of cooking surfaces. The low weight allows for quick and easy installation.