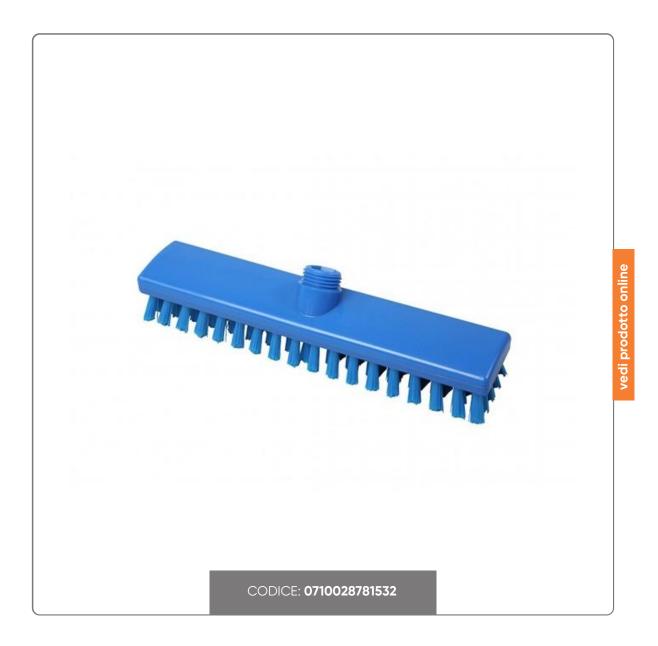

## BLUE BRUSH cm. 30x6

brush with hard bristles cm.30x6

### Technical Description:

- Dimensions: 30 x 6 cm

- Color: Blue

- Bristle Material: Polyester PBT (Polybutylene Terephthalate)

- Use: Cleaning floors and walls

This hard bristle brush is designed to ensure impeccable hygiene in environments where cleanliness is crucial, such as in the food industry and other professional fields. The PBT polyester bristles offer effective and long-lasting cleaning thanks to their resistance and ability to remove dirt and debris even from the most difficult surfaces.

#### Main Features:

- Hard Bristles: The hard bristles are ideal for tackling stubborn dirt and ensuring a deep clean.
- PBT Polyester: Wear-resistant and chemical-resistant material, ensuring longevity and consistent performance.
- Ergonomic Design: Optimal shape and size for comfortable handling during use.
- Blue Color: Allows for easy identification and differentiation from other tools.