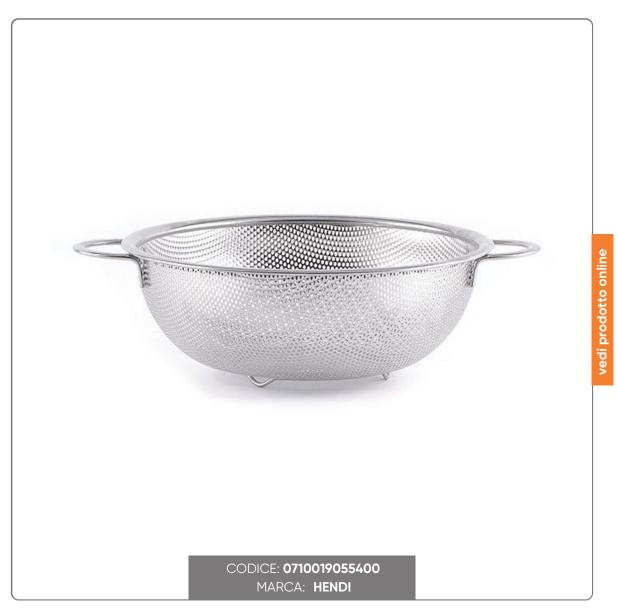

## FINE MESH STEEL COLAPER diameter 23.5 cm

perforated basket, in stainless steel, with handles and plate

## Main Features:

- Perforated Design: The basket is equipped with numerous holes evenly distributed across the surface, ensuring excellent water drainage. Ideal for draining, cleaning and washing foods such as fruits, vegetables, pasta and other culinary ingredients.
- Sturdy Handles: The basket is equipped with two ergonomic stainless steel handles, designed to make it easy to grip and carry, even when the basket is full.
- Support Feet: At the base there are support feet that raise the basket, improving the airflow and allowing the water to drain quickly, avoiding stagnation.
- Resistance and Durability: Made of corrosion-resistant stainless steel, the basket guarantees a long life over time, even under conditions of intensive use and frequent contact with water and food substances.

Material: High quality stainless steel