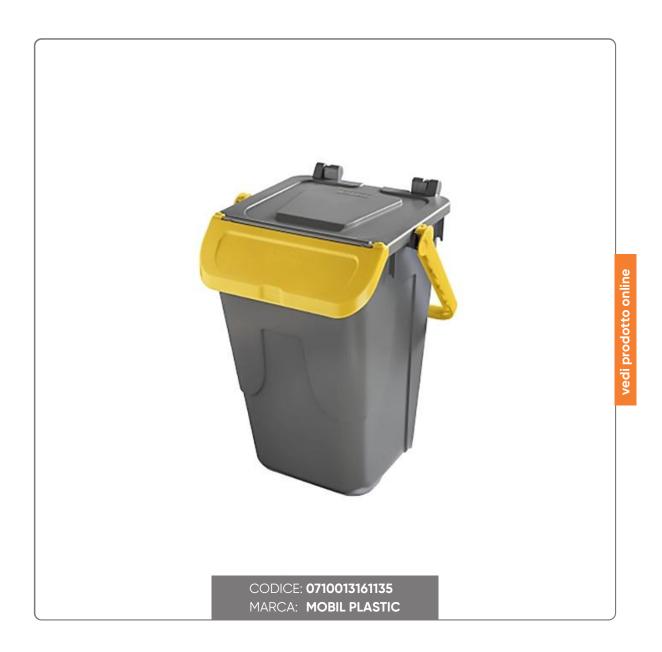

## **ECOLOGY WASTE BIN It.35**

waste container 52x36.5 H37 - capacity I. 35

## SOLUZIONIFOODSERVICE

Practical and sturdy waste container, ideal for urban and domestic waste collection. It adapts to all environments and is equipped with a tilting door with a spout and a lid with a 270° opening and an anti-radiation mechanism; made even more practical by the ergonomic carrying handle with vertical lock.

The bin is made of PP (Polypropylene), 100% recyclable, and is resistant to atmospheric agents, chemical agents and UV rays.

Ecology is stackable and nestable, with RFDI provision, and is available in the variant with a grey bottom and coloured lid: blue, yellow, brown or green.

DIMENSIONS: 520x365x370 mm

WEIGHT: 1.40 Kg CAPACITY: 35 L