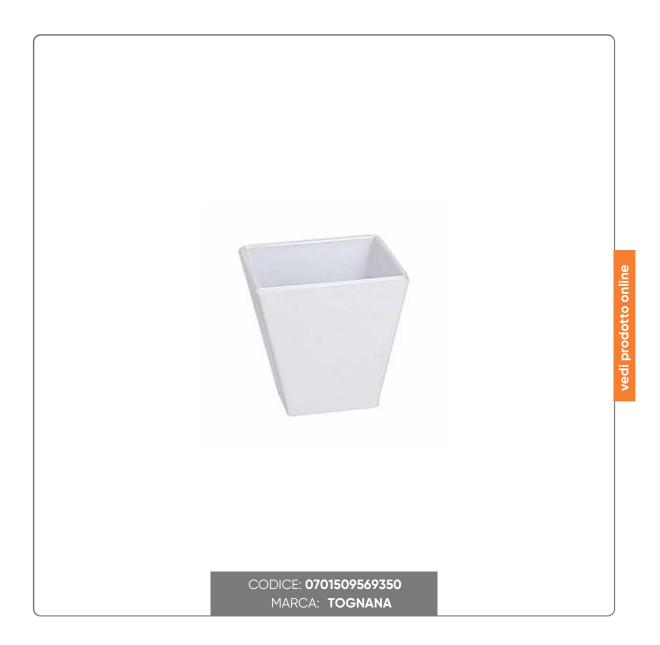

## MELAMINE BOWL cm. 7.2x4.5x7h WHITE COLOR

mini melamine container, white color

## S O L U Z I O N I F O O D S E R V I C E

Elegant and versatile white melamine bowl, perfect for serving appetizers, sauces and condiments. With dimensions of 7.2 cm in diameter and 4.5 cm in height, this bowl offers a modern and functional design, ideal for enhancing any type of culinary presentation. Melamine, a resistant and durable material, makes this bowl particularly suitable for everyday use, both in domestic and professional environments.

Main Features:

- Material: High quality melamine
- Color: White
- Dimensions: 7.2cm (diameter) x 4.5cm (height)
- Total height: 7 cm
- Ideal Use: Appetizers, sauces, condiments
- Resistance: Robust and durable, ideal for intensive use
- Maintenance: Easy to clean, resistant to impacts and chipping