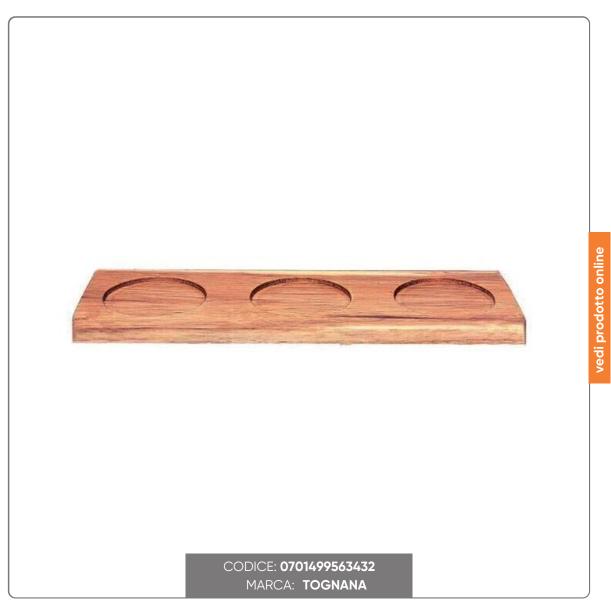

## 3-COMPARTMENT WOODEN TRAY cm. 32x11

3-compartment wooden tray, bowl holder, for appetizers and sauces

## SOLUZIONIFOODSERVICE

The tray is made of high quality wood, sturdy and durable, suitable for serving sauces and appetizers.

It features an elegant and functional design, with three dedicated compartments, perfect for holding bowls or small containers.

The surface is smooth and finished, ensuring a refined appearance and easy cleaning.

Dimensions:

Length: 32 cm Width: 11 cm

Main features:

Material: Natural wood

Use: Ideal for presenting sauces, condiments, snacks, and small appetizers

Design: Minimalist and versatile, suitable for any type of furniture