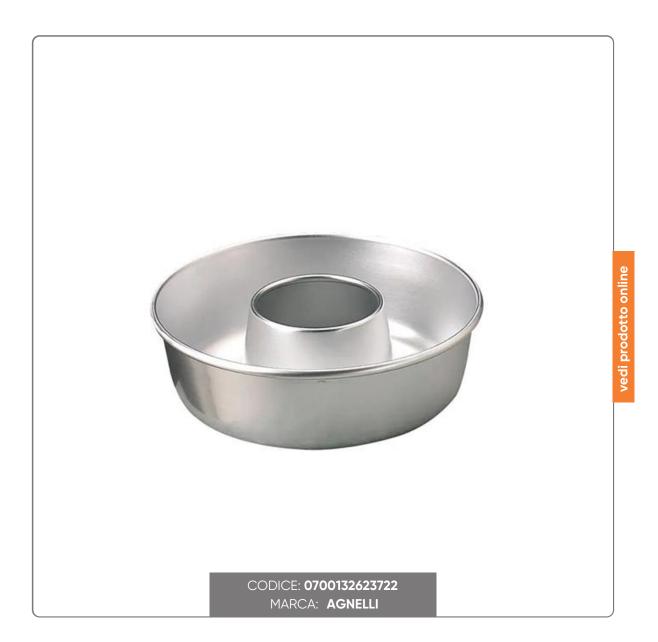

## **ALUMINIUM DONUT MOULD cm.22**

Donut Shape In Full Aluminum With Flat Bottom External Dimensions Cm.22x6.5

## USE

Donut mold for pastry and gastronomy in aluminum.

The dark patina that forms inside aluminum pans is caused by the spontaneous oxidation of the metal: a real inert protective barrier that should not be eliminated. For those who want to always have shiny cooking containers, specific products must be used. When using for the first time, it is best to wash with water and precondition it, that is, lightly grease the inside with oil or butter.