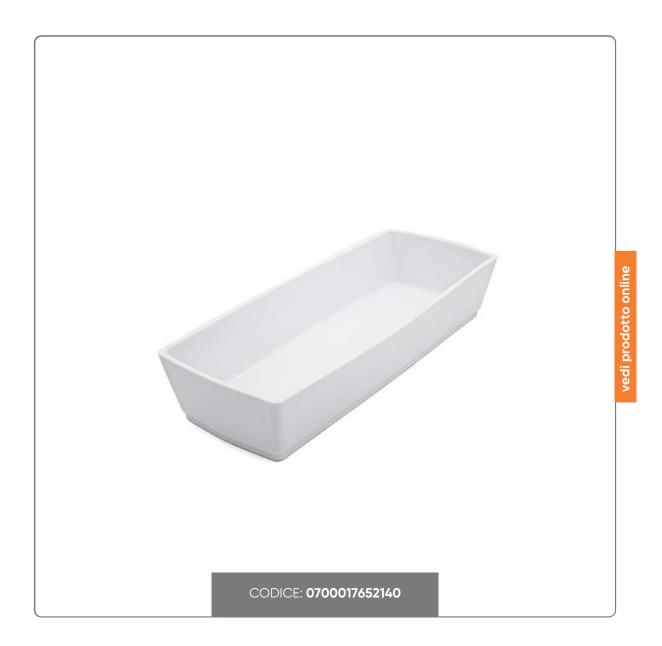

## SMOOTH RECTANGULAR PORCELAIN PAN 2/8 cm. 33.1x14.1x6.8

Rectangular Stackable Baking Dish In Professional Porcelain, Showcase Color, Cm. 33.1x14.1x6.8