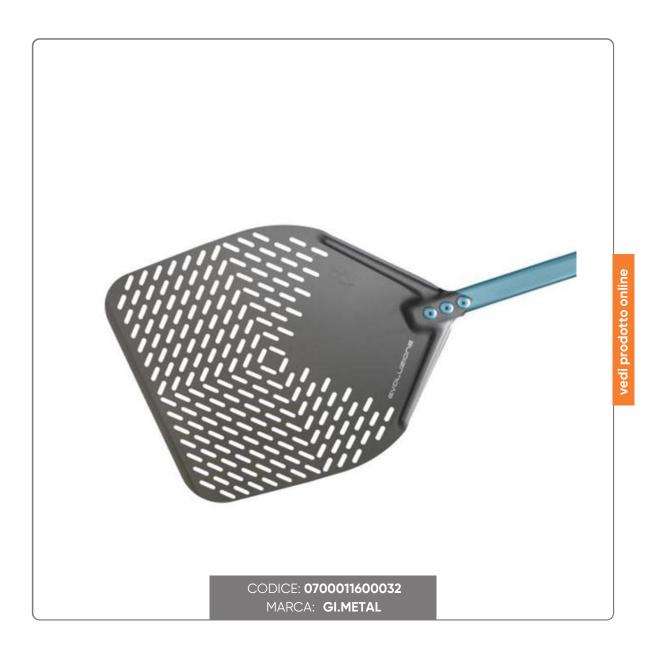

## RECTANGULAR PERFORATED PIZZA PEEL - EVOLUTION line diameter cm.33 E-32RF

Rectangular Pizza Peel In Aluminum SHA (Special Hard Anodizing) Evolution Line Gi-metal. Size Cm.33x33

## SOLUZIONIFOODSERVIC

Evolution shovel, SHA (Special Hard Anodizing) aluminum head and aviation-colored anodized handle.

The special SHA treatment is a hard oxide anodization that guarantees maximum protection against corrosion, wear and friction, while ensuring extreme smoothness and the same lightness as the timeless Azzurra.

The new perforation ensures the flour is discharged in both directions, guaranteeing an unrivalled result.

## Advantages:

New optimized flour discharge drilling 3 times more heat resistant than anodized aluminum Durability High resistance to corrosion, scratches and wear Smoothness Very low friction coefficient