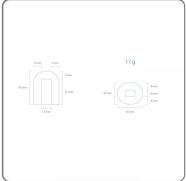

#### THE CUBE

A hollow cube, with a large cooling surface, for rapid cooling of liquids.

With a simple and essential shape, it guarantees extreme flexibility of use.

Soft drinks, cocktails, coffee and/or other preparations that need to be quickly refreshed will find a perfect ally in the hollow cube of the Coco series.

The paddle technology allows the installation and proper functioning of the machine even in the presence of hard water.

The Coco series is the most versatile for any type of installation.