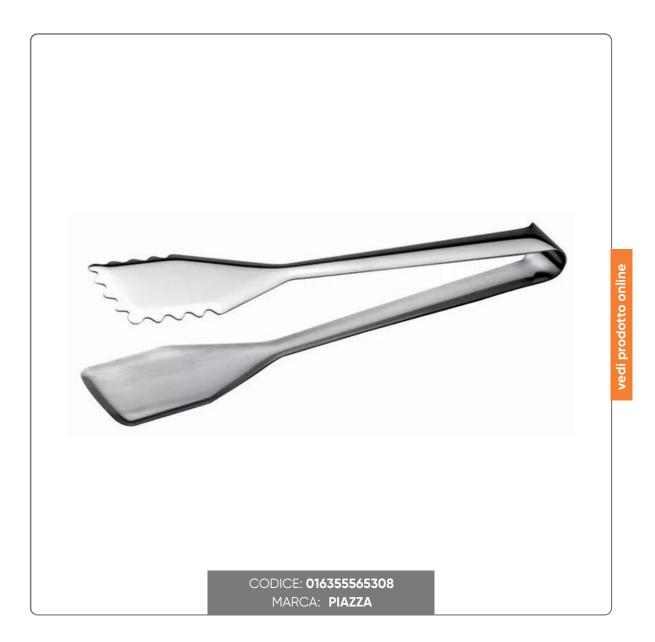

## LONG STAINLESS STEEL SERVING SPRING cm.30

LONG STAINLESS STEEL SERVING TONGS cm.30

## SOLUZIONIFOODSERVICE

Piazza springs have always been a point of reference for the market, both for the design and for the effective superiority of an essential product in the collection of every professional. The details highlight the uniqueness of each single spring: the curvature of some applications, such as the spaghetti spring, as an invitation to collect food better, the spring system which always gives the same handling even after an infinite number of pressures, thanks to a exclusive production and still reserved today, like the formulas that have resisted any attempt at imitation for years. Precisely this security allows only Piazza to guarantee the inalterability of its springs.