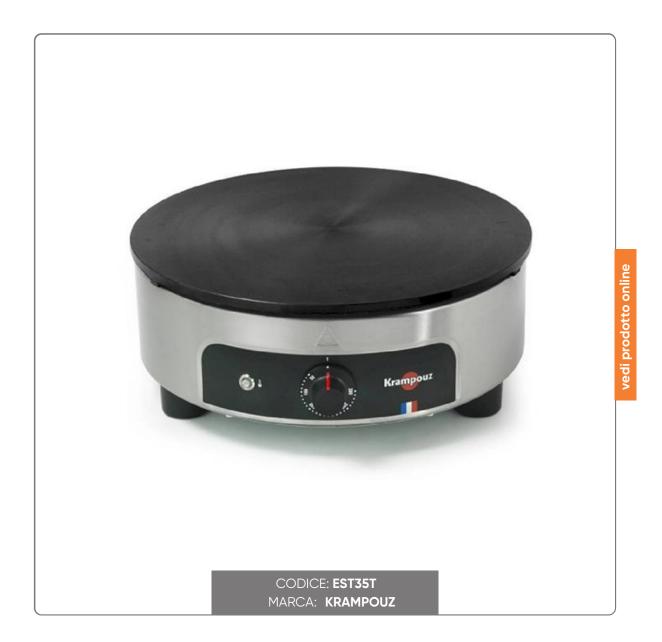

## ELECTRIC PLATE FOR CREPES AND PANCAKES KRAMPOUZ 2500W

Electric Crepes Machine Machined Cast Iron Plate Diameter 35 cm

## SOLUZIONIFOODSERVICE

The smallest of the Krampouz range, for ice cream parlors, bars and restaurants. Its small size makes it ideal for any establishment that wishes to combine the creation of sweet or savory crepes with the menu available to customers.

The Krampouz professional electric crepe maker is designed to last over time thanks to top quality materials such as stainless steel and cast iron, it allows quick cleaning and a homogeneous and constant temperature of the plate.

The professional Standard Krampouz series is suitable for working several hours a day, heats up quickly and maintains the temperature well.

## **TECHNICAL FEATURES:**

- Crepe maker on stainless steel frame
- Cast iron plate treated for contact with food
- Power from 2500 to 4800 W
- Thermostatic adjustment via graduated knob from 50 to 300  $^{\circ}\text{C}$  for precise temperature regulation
- From one to three coil heating elements for uniform heat diffusion
- Three plastic feet for perfect stability on the work surface
- Useful surface diameter 350 mm
- 220 V power supply
- Weight 12.5 kg
- Dimensions 35x35x16 cm