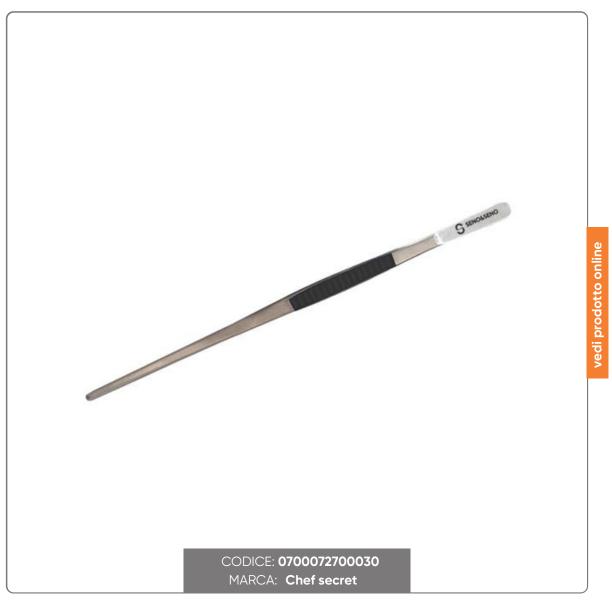

## STAINLESS STEEL SENO&SENO TONGS cm. 30

SENO&SENO Brand Stainless Steel Chef Tongs 30cm

## S O L U Z I O N I F O O D S E R V I C E

The Chef Tong is an increasingly popular tool in professional kitchens.

This innovative line made with high quality materials is resistant and easy to clean and has the particularity of coloring according to HACCP regulations.

The silicone inserts perform the dual function of improving the grip and identifying the different categories of food with colours: green for vegetables, yellow for cooked meats, red for raw meat, blue for fish, white for dairy products and bread and finally purple for food intolerances.

Thanks to this system, it is possible to use the tongs safely and efficiently, avoiding cross-contamination between foods.

TECHNICAL FEATURES

- Stainless steel material
- Length cm. 30
- Black colour
- Weight kg. 0.03