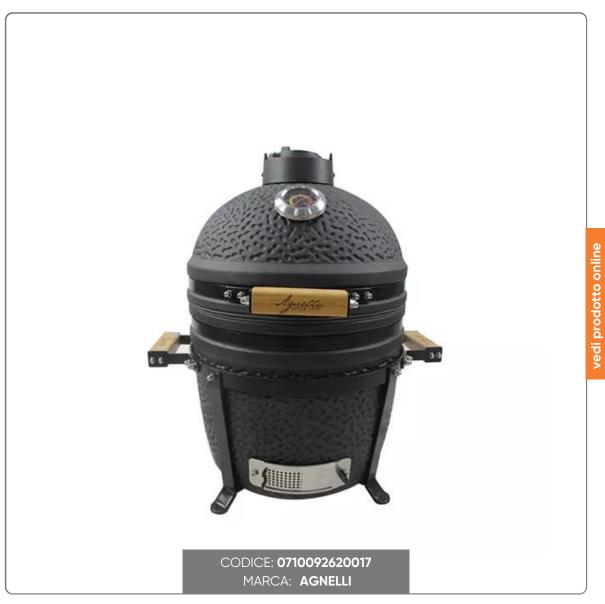

### Kamado BBPRO Compact charcoal barbecue

The compact Kamado barbecue is practical due to its small size and gives your favorite foods an unmistakable flavour.

Thanks to the material with which the barbecue is made, cordierite ceramic, a refractory material that resists high temperatures and temperature changes, it will be possible to use it even in winter.

You will be able to cook food at its best, thanks to the flow of hot air created inside your BBQ.

Furthermore, it is a very versatile product, suitable for grilling, roasting, smoking, cooking at low temperatures and also ideal for baking pizzas, bread and cakes.

### **TECHNICAL FEATURES:**

- Type: Charcoal barbecue
- BBQ dimensions: cm. 60x53x40
- Box dimensions: cm. 49x45x63
- BBQ diameter: cm. 40
- Grill diameter: cm. 34
- Cooking area: cm. 907 cm
- Material: cordierite ceramic
- Fiberglass gaskets
- Bamboo shelves and handles
- Stainless steel trolley
- Adjustable cast iron fireplace
- T° range 0-800 C°