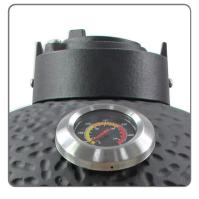

### **TECHNICAL FEATURES:**

- Type: Charcoal barbecue
- BBQ dimensions: cm. 60x53x40
- Box dimensions: cm. 49x45x63
- BBQ diameter: cm. 40
- Grill diameter: cm. 34
- Cooking area: cm. 907 cm
- Material: cordierite ceramic
- Fiberglass gaskets
- Bamboo shelves and handles
- Stainless steel trolley
- Adjustable cast iron fireplace
- T° range 0-800 C°